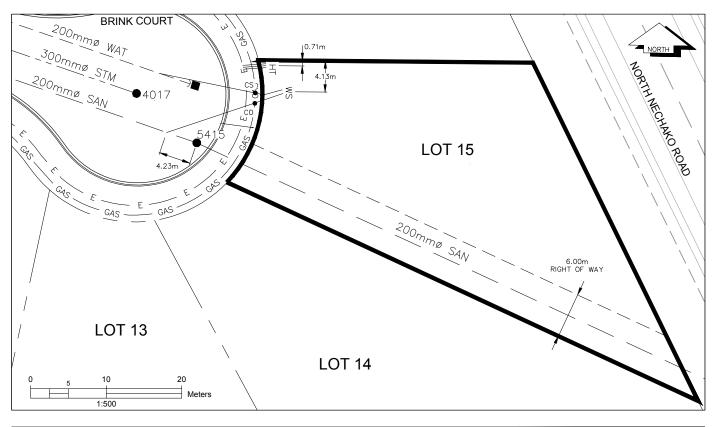

## City of Prince George HISTORY SHEET

| PID:   | 029-974-887 |
|--------|-------------|
| SD/MU: | SD100508    |
| WO:    |             |

CIVIC ADDRESS: 3912 BRINK COURT

LEGAL DESCRIPTION: LOT 15 DISTRICT LOT 4376 PLAN EPP63574

| SERVICE<br>TYPE | DIAMETER<br>(mm) | MATERIAL | INVERT ELEV<br>AT MAIN (m) | INVERT ELEV<br>AT PROPERTY<br>LINE (m) | INVERT ELEV<br>AT SERVICE<br>END (m) | COVER AT<br>PROPERTY<br>LINE (m) | DISTANCE INTO<br>PROPERTY (m) | INSTALLATION DATE |
|-----------------|------------------|----------|----------------------------|----------------------------------------|--------------------------------------|----------------------------------|-------------------------------|-------------------|
| SANITARY        | 100              | PVC      | 596.40                     | 596.67                                 | 596.75                               | 2.94                             | 3.00                          | MAY 2016          |
| WATER           | 19               | COPPER   | 596.44                     | 596.67                                 | 596.74                               | 3.02                             | 3.00                          | MAY 2016          |
| STORM           | N/A              | N/A      | N/A                        | N/A                                    | N/A                                  | N/A                              | N/A                           | N/A               |

| ELECTRICAL / COMMUNICATIONS / GAS |          |                   |                                   |  |  |  |  |
|-----------------------------------|----------|-------------------|-----------------------------------|--|--|--|--|
| TYPE                              | PROVIDER | SIZE AND MATERIAL | LOCATION ( UNDERGROUND/ OVERHEAD) |  |  |  |  |
| ELECTRICAL                        | BC HYDRO | 75mm DB2          | UNDERGROUND                       |  |  |  |  |
| COMMUNICATION                     | TELUS    | 50mm DB2          | UNDERGROUND                       |  |  |  |  |
| COMMUNICATION                     | SHAW     | 50mm DB2          | UNDERGROUND                       |  |  |  |  |
| GAS                               | FORTISBC | 42 PROP/P.E.      | UNDERGROUND                       |  |  |  |  |