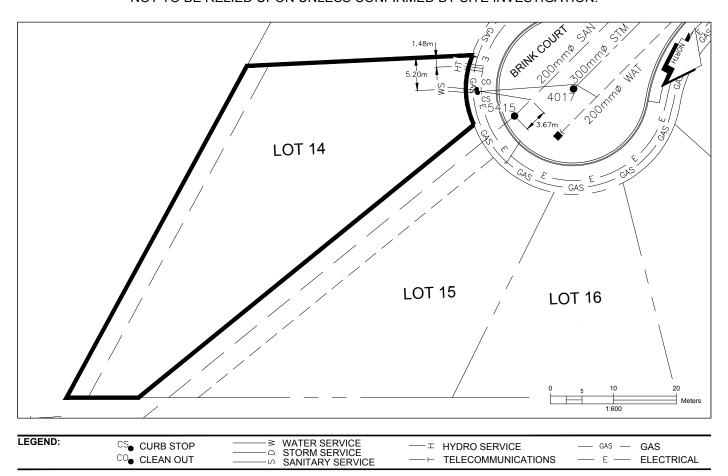

## CIVIC ADDRESS: 3900 BRINK COURT LEGAL DESCRIPTION: LOT 14 DISTRICT LOT 4376 PLAN EPP63574

| SERVICE<br>TYPE | DIAMETER<br>(mm) | MATERIAL | INVERT ELEV<br>AT MAIN (m) | INVERT ELEV<br>AT PROPERTY<br>LINE (m) | INVERT ELEV<br>AT SERVICE<br>END (m) | COVER AT<br>PROPERTY<br>LINE (m) | DISTANCE INTO<br>PROPERTY (m) | INSTALLATION<br>DATE |
|-----------------|------------------|----------|----------------------------|----------------------------------------|--------------------------------------|----------------------------------|-------------------------------|----------------------|
| SANITARY        | 100              | PVC      | 596.40                     | 596.71                                 | 596.74                               | 2.92                             | 3.00                          | MAY 2016             |
| WATER           | 19               | COPPER   | 596.44                     | 596.65                                 | 596.71                               | 3.08                             | 3.00                          | MAY 2016             |
| STORM           | N/A              | N/A      | N/A                        | N/A                                    | N/A                                  | N/A                              | N/A                           | N/A                  |

| ELECTRICAL / COMMUNICATIONS / GAS |          |                   |                                   |  |  |  |  |
|-----------------------------------|----------|-------------------|-----------------------------------|--|--|--|--|
| ТҮРЕ                              | PROVIDER | SIZE AND MATERIAL | LOCATION ( UNDERGROUND/ OVERHEAD) |  |  |  |  |
| ELECTRICAL                        | BC HYDRO | 75mm DB2          | UNDERGROUND                       |  |  |  |  |
| COMMUNICATION                     | TELUS    | 50mm DB2          | UNDERGROUND                       |  |  |  |  |
| COMMUNICATION                     | SHAW     | 50mm DB2          | UNDERGROUND                       |  |  |  |  |
| GAS                               | FORTISBC | 42 PROP/P.E.      | UNDERGROUND                       |  |  |  |  |