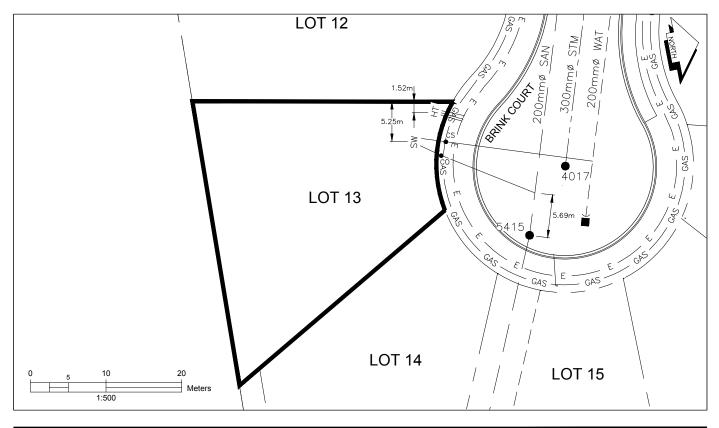

## City of Prince George HISTORY SHEET

| PID:   | 029-974-861 |
|--------|-------------|
| SD/MU: | SD100508    |
| WO:    |             |

CIVIC ADDRESS: 3911 BRINK COURT

LEGAL DESCRIPTION: LOT 13 DISTRICT LOT 4376 PLAN EPP63574

| SERVICE<br>TYPE | DIAMETER<br>(mm) | MATERIAL | INVERT ELEV<br>AT MAIN (m) | INVERT ELEV<br>AT PROPERTY<br>LINE (m) | INVERT ELEV<br>AT SERVICE<br>END (m) | COVER AT<br>PROPERTY<br>LINE (m) | DISTANCE INTO<br>PROPERTY (m) | INSTALLATION DATE |
|-----------------|------------------|----------|----------------------------|----------------------------------------|--------------------------------------|----------------------------------|-------------------------------|-------------------|
| SANITARY        | 100              | PVC      | 596.40                     | 596.78                                 | 596.87                               | 2.92                             | 3.00                          | MAY 2016          |
| WATER           | 19               | COPPER   | 596.45                     | 596.86                                 | 596.86                               | 2.92                             | 3.00                          | MAY 2016          |
| STORM           | N/A              | N/A      | N/A                        | N/A                                    | N/A                                  | N/A                              | N/A                           | N/A               |

| ELECTRICAL / COMMUNICATIONS / GAS |          |                   |                                   |  |  |  |  |
|-----------------------------------|----------|-------------------|-----------------------------------|--|--|--|--|
| TYPE                              | PROVIDER | SIZE AND MATERIAL | LOCATION ( UNDERGROUND/ OVERHEAD) |  |  |  |  |
| ELECTRICAL                        | BC HYDRO | 75mm DB2          | UNDERGROUND                       |  |  |  |  |
| COMMUNICATION                     | TELUS    | 50mm DB2          | UNDERGROUND                       |  |  |  |  |
| COMMUNICATION                     | SHAW     | 50mm DB2          | UNDERGROUND                       |  |  |  |  |
| GAS                               | FORTISBC | 42 PROP/P.E.      | UNDERGROUND                       |  |  |  |  |