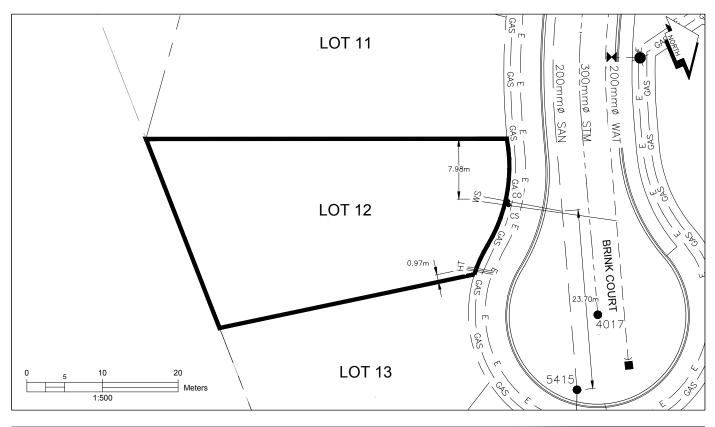

## City of Prince George HISTORY SHEET

| PID:   | 029-974-852 |
|--------|-------------|
| SD/MU: | SD100508    |
| WO:    |             |

CIVIC ADDRESS: 3923 BI

3923 BRINK COURT

LEGAL DESCRIPTION: LOT 12 DISTRICT LOT 4376 PLAN EPP63574