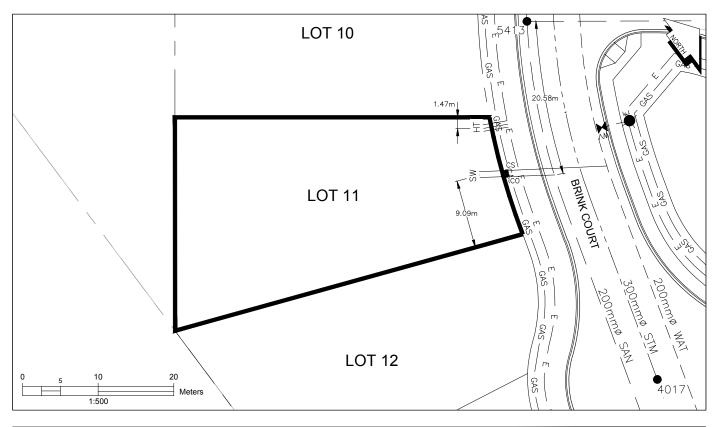

## City of Prince George HISTORY SHEET

| PID:   | 029-974-844 |
|--------|-------------|
| SD/MU: | SD100508    |
| WO:    |             |

CIVIC ADDRESS: 3935 BRINK COURT

LEGAL DESCRIPTION: LOT 11 DISTRICT LOT 4376 PLAN EPP63574

| SERVICE<br>TYPE | DIAMETER<br>(mm) | MATERIAL | INVERT ELEV<br>AT MAIN (m) | INVERT ELEV<br>AT PROPERTY<br>LINE (m) | INVERT ELEV<br>AT SERVICE<br>END (m) | COVER AT<br>PROPERTY<br>LINE (m) | DISTANCE INTO<br>PROPERTY (m) | INSTALLATION DATE |
|-----------------|------------------|----------|----------------------------|----------------------------------------|--------------------------------------|----------------------------------|-------------------------------|-------------------|
| SANITARY        | 100              | PVC      | 596.59                     | 596.82                                 | 596.90                               | 3.08                             | 3.00                          | MAY 2016          |
| WATER           | 19               | COPPER   | 596.68                     | 596.84                                 | 596.87                               | 3.14                             | 3.00                          | MAY 2016          |
| STORM           | N/A              | N/A      | N/A                        | N/A                                    | N/A                                  | N/A                              | N/A                           | N/A               |

| ELECTRICAL / COMMUNICATIONS / GAS |          |                   |                                   |  |  |  |  |
|-----------------------------------|----------|-------------------|-----------------------------------|--|--|--|--|
| TYPE                              | PROVIDER | SIZE AND MATERIAL | LOCATION ( UNDERGROUND/ OVERHEAD) |  |  |  |  |
| ELECTRICAL                        | BC HYDRO | 75mm DB2          | UNDERGROUND                       |  |  |  |  |
| COMMUNICATION                     | TELUS    | 50mm DB2          | UNDERGROUND                       |  |  |  |  |
| COMMUNICATION                     | SHAW     | 50mm DB2          | UNDERGROUND                       |  |  |  |  |
| GAS                               | FORTISBC | 42 PROP/P.E.      | UNDERGROUND                       |  |  |  |  |