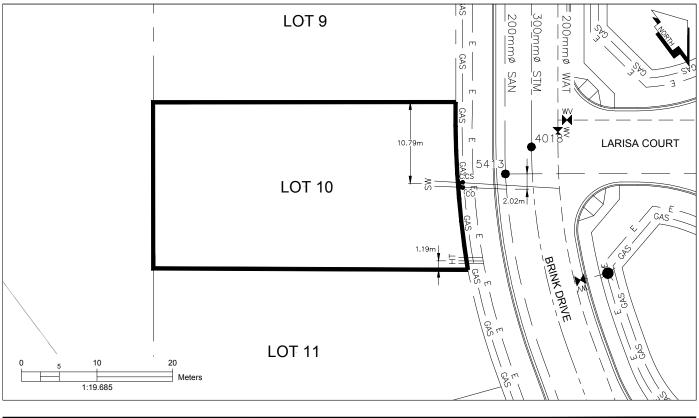

## City of Prince George HISTORY SHEET

| PID:   | 029-974-836 |
|--------|-------------|
| SD/MU: | SD100508    |
| WO:    |             |

SURVEY DATE:

JUNE 2016

## CIVIC ADDRESS:

3947 BRINK COURT LEGAL DESCRIPTION: LOT10 DISTRICT LOT 4376 PLAN EPP63574

| SERVICE<br>TYPE | DIAMETER<br>(mm) | MATERIAL | INVERT ELEV<br>AT MAIN (m) | INVERT ELEV<br>AT PROPERTY<br>LINE (m) | INVERT ELEV<br>AT SERVICE<br>END (m) | COVER AT<br>PROPERTY<br>LINE (m) | DISTANCE INTO<br>PROPERTY (m) | INSTALLATION<br>DATE |
|-----------------|------------------|----------|----------------------------|----------------------------------------|--------------------------------------|----------------------------------|-------------------------------|----------------------|
| SANITARY        | 100              | PVC      | 596.70                     | 596.94                                 | 596.96                               | 3.06                             | 3.00                          | MAY 2016             |
| WATER           | 19               | COPPER   | 596.73                     | 596.91                                 | 597.02                               | 3.17                             | 3.00                          | MAY 2016             |
| STORM           | N/A              | N/A      | N/A                        | N/A                                    | N/A                                  | N/A                              | N/A                           | N/A                  |

| ELECTRICAL / COMMUNICATIONS / GAS |          |                   |                                   |  |  |
|-----------------------------------|----------|-------------------|-----------------------------------|--|--|
| ТҮРЕ                              | PROVIDER | SIZE AND MATERIAL | LOCATION ( UNDERGROUND/ OVERHEAD) |  |  |
| ELECTRICAL                        | BC HYDRO | 75mm DB2          | UNDERGROUND                       |  |  |
| COMMUNICATION                     | TELUS    | 50mm DB2          | UNDERGROUND                       |  |  |
| COMMUNICATION                     | SHAW     | 50mm DB2          | UNDERGROUND                       |  |  |
| GAS                               | FORTISBC | 42 PROP/P.E.      | UNDERGROUND                       |  |  |

|  |  | CURB STOP | STORM SERVICE |  | GAS GAS<br>E ELECTRICAL |
|--|--|-----------|---------------|--|-------------------------|
|--|--|-----------|---------------|--|-------------------------|