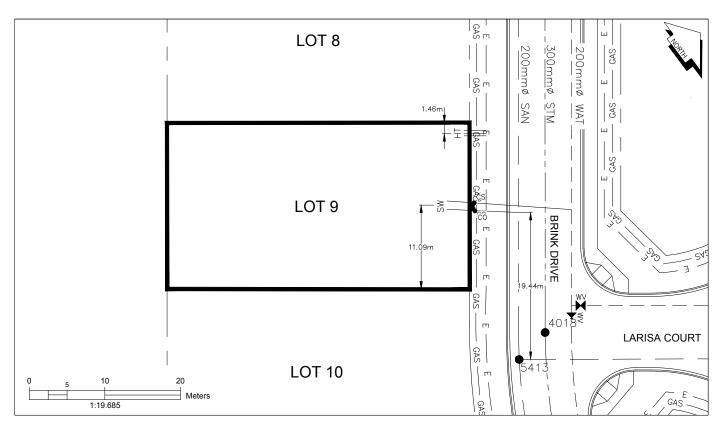

## City of Prince George HISTORY SHEET

| PID:   | 029-974-828 |
|--------|-------------|
| SD/MU: | SD100508    |
| WO:    |             |

CIVIC ADDRESS:

3959 BRINK DRIVE

LEGAL DESCRIPTION: LOT 9 DISTRICT LOT 4376 PLAN EPP63574

| SERVICE<br>TYPE | DIAMETER<br>(mm) | MATERIAL | INVERT ELEV<br>AT MAIN (m) | INVERT ELEV<br>AT PROPERTY<br>LINE (m) | INVERT ELEV<br>AT SERVICE<br>END (m) | COVER AT<br>PROPERTY<br>LINE (m) | DISTANCE INTO<br>PROPERTY (m) | INSTALLATION DATE |
|-----------------|------------------|----------|----------------------------|----------------------------------------|--------------------------------------|----------------------------------|-------------------------------|-------------------|
| SANITARY        | 100              | PVC      | 596.87                     | 597.10                                 | 597.15                               | 3.03                             | 3.00                          | MAY 2016          |
| WATER           | 19               | COPPER   | 596.92                     | 597.12                                 | 597.20                               | 3.09                             | 3.00                          | MAY 2016          |
| STORM           | N/A              | N/A      | N/A                        | N/A                                    | N/A                                  | N/A                              | N/A                           | N/A               |

| ELECTRICAL / COMMUNICATIONS / GAS |          |                   |                                   |  |  |  |  |
|-----------------------------------|----------|-------------------|-----------------------------------|--|--|--|--|
| TYPE                              | PROVIDER | SIZE AND MATERIAL | LOCATION ( UNDERGROUND/ OVERHEAD) |  |  |  |  |
| ELECTRICAL                        | BC HYDRO | 75mm DB2          | UNDERGROUND                       |  |  |  |  |
| COMMUNICATION                     | TELUS    | 50mm DB2          | UNDERGROUND                       |  |  |  |  |
| COMMUNICATION                     | SHAW     | 50mm DB2          | UNDERGROUND                       |  |  |  |  |
| GAS                               | FORTISBC | 42 PROP/P.E.      | UNDERGROUND                       |  |  |  |  |