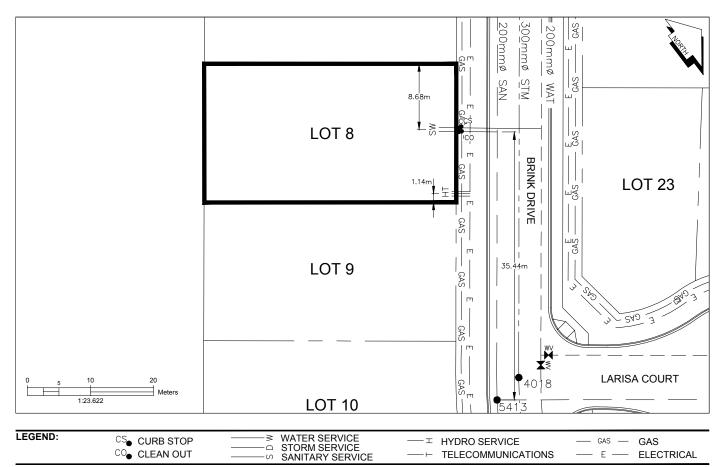

## City of Prince George HISTORY SHEET

| PID:   | 029-974-810 |
|--------|-------------|
| SD/MU: | SD100508    |
| WO:    |             |

## CIVIC ADDRESS:

3971 BRINK DRIVE LEGAL DESCRIPTION: LOT 8 DISTRICT LOT 4376 PLAN EPP63574

| SERVICE<br>TYPE | DIAMETER<br>(mm) | MATERIAL | INVERT ELEV<br>AT MAIN (m) | INVERT ELEV<br>AT PROPERTY<br>LINE (m) | INVERT ELEV<br>AT SERVICE<br>END (m) | COVER AT<br>PROPERTY<br>LINE (m) | DISTANCE INTO<br>PROPERTY (m) | INSTALLATION<br>DATE |
|-----------------|------------------|----------|----------------------------|----------------------------------------|--------------------------------------|----------------------------------|-------------------------------|----------------------|
| SANITARY        | 100              | PVC      | 596.99                     | 597.20                                 | 597.26                               | 3.07                             | 3.00                          | MAY 2016             |
| WATER           | 19               | COPPER   | 597.02                     | 597.22                                 | 597.31                               | 3.13                             | 3.00                          | MAY 2016             |
| STORM           | N/A              | N/A      | N/A                        | N/A                                    | N/A                                  | N/A                              | N/A                           | N/A                  |

| ELECTRICAL / COMMUNICATIONS / GAS |          |                   |                                   |  |  |  |  |
|-----------------------------------|----------|-------------------|-----------------------------------|--|--|--|--|
| ТҮРЕ                              | PROVIDER | SIZE AND MATERIAL | LOCATION ( UNDERGROUND/ OVERHEAD) |  |  |  |  |
| ELECTRICAL                        | BC HYDRO | 75mm DB2          | UNDERGROUND                       |  |  |  |  |
| COMMUNICATION                     | TELUS    | 50mm DB2          | UNDERGROUND                       |  |  |  |  |
| COMMUNICATION                     | SHAW     | 50mm DB2          | UNDERGROUND                       |  |  |  |  |
| GAS                               | FORTISBC | 42 PROP/P.E.      | UNDERGROUND                       |  |  |  |  |