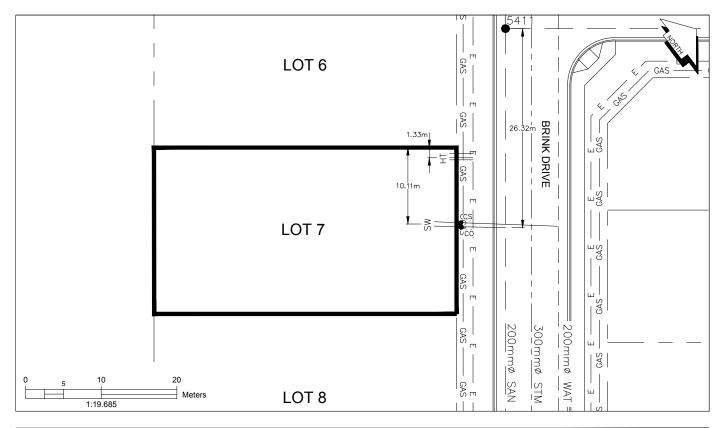

## City of Prince George HISTORY SHEET

| PID:   | 029-974-801 |
|--------|-------------|
| SD/MU: | SD100508    |
| WO:    |             |

CIVIC ADDRESS: 3983 BRINK DRIVE

LEGAL DESCRIPTION: LOT 7 DISTRICT LOT 4376 PLAN EPP63574

| SERVICE<br>TYPE | DIAMETER<br>(mm) | MATERIAL | INVERT ELEV<br>AT MAIN (m) | INVERT ELEV<br>AT PROPERTY<br>LINE (m) | INVERT ELEV<br>AT SERVICE<br>END (m) | COVER AT<br>PROPERTY<br>LINE (m) | DISTANCE INTO<br>PROPERTY (m) | INSTALLATION<br>DATE |
|-----------------|------------------|----------|----------------------------|----------------------------------------|--------------------------------------|----------------------------------|-------------------------------|----------------------|
| SANITARY        | 100              | PVC      | 597.10                     | 597.32                                 | 597.34                               | 3.08                             | 3.00                          | MAY 2016             |
| WATER           | 19               | COPPER   | 597.19                     | 597.33                                 | 597.40                               | 3.21                             | 3.00                          | MAY 2016             |
| STORM           | N/A              | N/A      | N/A                        | N/A                                    | N/A                                  | N/A                              | N/A                           | N/A                  |

| ELECTRICAL / COMMUNICATIONS / GAS |          |                   |                                   |  |  |  |
|-----------------------------------|----------|-------------------|-----------------------------------|--|--|--|
| TYPE                              | PROVIDER | SIZE AND MATERIAL | LOCATION ( UNDERGROUND/ OVERHEAD) |  |  |  |
| ELECTRICAL                        | BC HYDRO | 75mm DB2          | UNDERGROUND                       |  |  |  |
| COMMUNICATION                     | TELUS    | 50mm DB2          | UNDERGROUND                       |  |  |  |
| COMMUNICATION                     | SHAW     | 50mm DB2          | UNDERGROUND                       |  |  |  |
| GAS                               | FORTISBC | 42 PROP/P.E.      | UNDERGROUND                       |  |  |  |