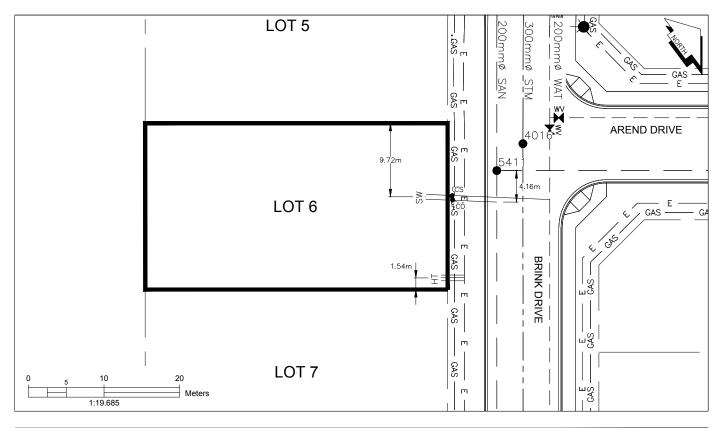

## City of Prince George HISTORY SHEET

| PID:   | 029-974-798 |
|--------|-------------|
| SD/MU: | SD100508    |
| WO:    |             |

CIVIC ADDRESS: 3995 BRINK DRIVE

LEGAL DESCRIPTION: LOT 6 DISTRICT LOT 4376 PLAN EPP63574

| SERVICE<br>TYPE | DIAMETER<br>(mm) | MATERIAL | INVERT ELEV<br>AT MAIN (m) | INVERT ELEV<br>AT PROPERTY<br>LINE (m) | INVERT ELEV<br>AT SERVICE<br>END (m) | COVER AT<br>PROPERTY<br>LINE (m) | DISTANCE INTO<br>PROPERTY (m) | INSTALLATION DATE |
|-----------------|------------------|----------|----------------------------|----------------------------------------|--------------------------------------|----------------------------------|-------------------------------|-------------------|
| SANITARY        | 100              | PVC      | 597.23                     | 597.45                                 | 597.50                               | 3.09                             | 3.00                          | MAY 2016          |
| WATER           | 19               | COPPER   | 597.32                     | 597.45                                 | 597.51                               | 3.17                             | 3.00                          | MAY 2016          |
| STORM           | N/A              | N/A      | N/A                        | N/A                                    | N/A                                  | N/A                              | N/A                           | N/A               |

| ELECTRICAL / COMMUNICATIONS / GAS |          |                   |                                   |  |  |  |
|-----------------------------------|----------|-------------------|-----------------------------------|--|--|--|
| TYPE                              | PROVIDER | SIZE AND MATERIAL | LOCATION ( UNDERGROUND/ OVERHEAD) |  |  |  |
| ELECTRICAL                        | BC HYDRO | 75mm DB2          | UNDERGROUND                       |  |  |  |
| COMMUNICATION                     | TELUS    | 50mm DB2          | UNDERGROUND                       |  |  |  |
| COMMUNICATION                     | SHAW     | 50mm DB2          | UNDERGROUND                       |  |  |  |
| GAS                               | FORTISBC | 42 PROP/P.E.      | UNDERGROUND                       |  |  |  |