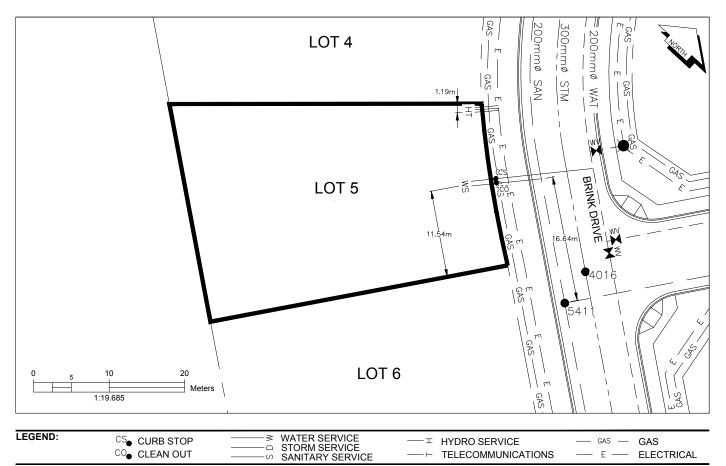

## City of Prince George HISTORY SHEET

| PID:   | 029-974-780 |
|--------|-------------|
| SD/MU: | SD100508    |
| WO:    |             |

SURVEY DATE:

JUNE 2016

## CIVIC ADDRESS:

4007 BRINK DRIVE LEGAL DESCRIPTION: LOT 5 DISTRICT LOT 4376 PLAN EPP63574

| SERVICE<br>TYPE | DIAMETER<br>(mm) | MATERIAL | INVERT ELEV<br>AT MAIN (m) | INVERT ELEV<br>AT PROPERTY<br>LINE (m) | INVERT ELEV<br>AT SERVICE<br>END (m) | COVER AT<br>PROPERTY<br>LINE (m) | DISTANCE INTO<br>PROPERTY (m) | INSTALLATION<br>DATE |
|-----------------|------------------|----------|----------------------------|----------------------------------------|--------------------------------------|----------------------------------|-------------------------------|----------------------|
| SANITARY        | 100              | PVC      | 597.40                     | 597.63                                 | 597.66                               | 3.02                             | 3.00                          | MAY 2016             |
| WATER           | 19               | COPPER   | 597.47                     | 597.60                                 | 597.66                               | 3.13                             | 3.00                          | MAY 2016             |
| STORM           | N/A              | N/A      | N/A                        | N/A                                    | N/A                                  | N/A                              | N/A                           | N/A                  |

| ELECTRICAL / COMMUNICATIONS / GAS |          |                   |                                   |  |  |  |
|-----------------------------------|----------|-------------------|-----------------------------------|--|--|--|
| ТҮРЕ                              | PROVIDER | SIZE AND MATERIAL | LOCATION ( UNDERGROUND/ OVERHEAD) |  |  |  |
| ELECTRICAL                        | BC HYDRO | 75mm DB2          | UNDERGROUND                       |  |  |  |
| COMMUNICATION                     | TELUS    | 50mm DB2          | UNDERGROUND                       |  |  |  |
| COMMUNICATION                     | SHAW     | 50mm DB2          | UNDERGROUND                       |  |  |  |
| GAS                               | FORTISBC | 42 PROP/P.E.      | UNDERGROUND                       |  |  |  |