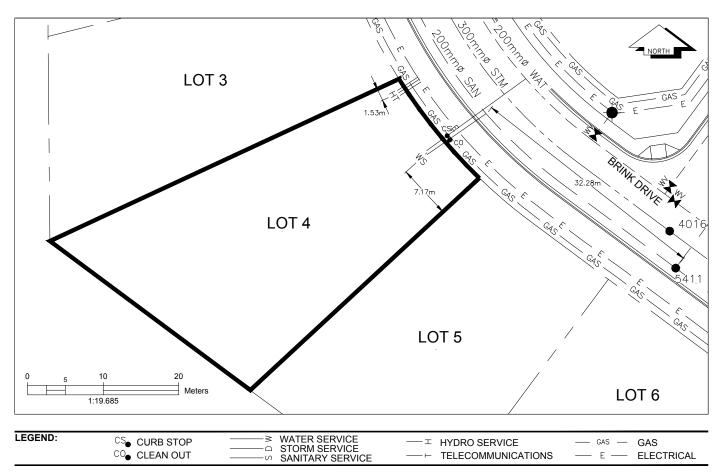

## City of Prince George HISTORY SHEET

| PID:   | 029-974-771 |
|--------|-------------|
| SD/MU: | SD100508    |
| WO:    |             |

## CIVIC ADDRESS:

4019 BRINK DRIVE LEGAL DESCRIPTION: LOT 4 DISTRICT LOT 4376 PLAN EPP63574

| SERVICE<br>TYPE | DIAMETER<br>(mm) | MATERIAL | INVERT ELEV<br>AT MAIN (m) | INVERT ELEV<br>AT PROPERTY<br>LINE (m) | INVERT ELEV<br>AT SERVICE<br>END (m) | COVER AT<br>PROPERTY<br>LINE (m) | DISTANCE INTO<br>PROPERTY (m) | INSTALLATION<br>DATE |
|-----------------|------------------|----------|----------------------------|----------------------------------------|--------------------------------------|----------------------------------|-------------------------------|----------------------|
| SANITARY        | 100              | PVC      | 597.50                     | 597.80                                 | 597.85                               | 2.95                             | 3.00                          | MAY 2016             |
| WATER           | 19               | COPPER   | 597.50                     | 597.79                                 | 597.86                               | 3.04                             | 3.00                          | MAY 2016             |
| STORM           | N/A              | N/A      | N/A                        | N/A                                    | N/A                                  | N/A                              | N/A                           | N/A                  |