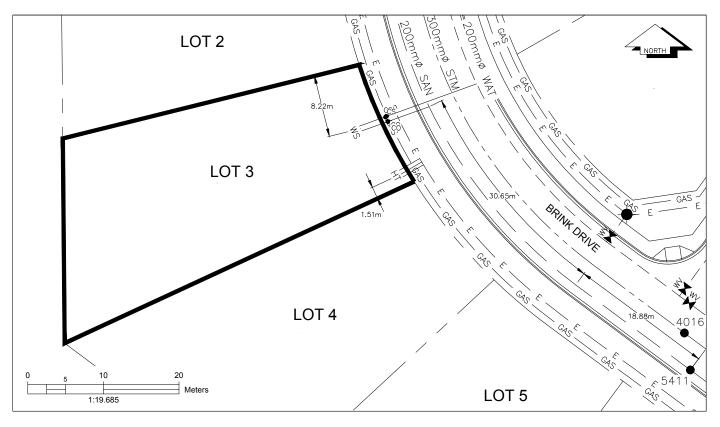

## City of Prince George HISTORY SHEET

| PID:   | 029-974-763 |
|--------|-------------|
| SD/MU: | SD100508    |
| WO:    |             |

CIVIC ADDRESS:

4031 BRINK DRIVE

LEGAL DESCRIPTION: LOT 3 DISTRICT LOT 4376 PLAN EPP63574

| SERVICE<br>TYPE | DIAMETER<br>(mm) | MATERIAL | INVERT ELEV<br>AT MAIN (m) | INVERT ELEV<br>AT PROPERTY<br>LINE (m) | INVERT ELEV<br>AT SERVICE<br>END (m) | COVER AT<br>PROPERTY<br>LINE (m) | DISTANCE INTO<br>PROPERTY (m) | INSTALLATION DATE |
|-----------------|------------------|----------|----------------------------|----------------------------------------|--------------------------------------|----------------------------------|-------------------------------|-------------------|
| SANITARY        | 100              | PVC      | 597.61                     | 597.94                                 | 598.02                               | 2.90                             | 3.00                          | MAY 2016          |
| WATER           | 19               | COPPER   | 597.60                     | 597.92                                 | 598.02                               | 3.00                             | 3.00                          | MAY 2016          |
| STORM           | N/A              | N/A      | N/A                        | N/A                                    | N/A                                  | N/A                              | N/A                           | N/A               |

| ELECTRICAL / COMMUNICATIONS / GAS |          |                   |                                   |  |  |  |
|-----------------------------------|----------|-------------------|-----------------------------------|--|--|--|
| TYPE                              | PROVIDER | SIZE AND MATERIAL | LOCATION ( UNDERGROUND/ OVERHEAD) |  |  |  |
| ELECTRICAL                        | BC HYDRO | 75mm DB2          | UNDERGROUND                       |  |  |  |
| COMMUNICATION                     | TELUS    | 50mm DB2          | UNDERGROUND                       |  |  |  |
| COMMUNICATION                     | SHAW     | 50mm DB2          | UNDERGROUND                       |  |  |  |
| GAS                               | FORTISBC | 42 PROP/P.E.      | UNDERGROUND                       |  |  |  |