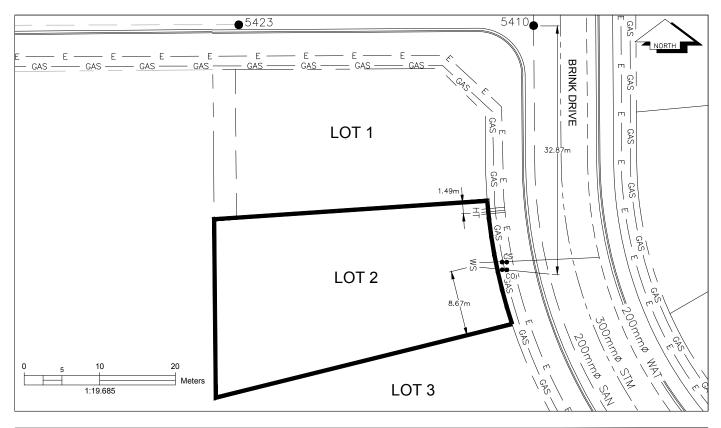

## City of Prince George HISTORY SHEET

| PID:   | 029-974-755 |
|--------|-------------|
| SD/MU: | SD100508    |
| WO:    |             |

CIVIC ADDRESS: 4033 BRINK DRIVE

LEGAL DESCRIPTION: LOT 2 DISTRICT LOT 4376 PLAN EPP63574

| SERVICE<br>TYPE | DIAMETER<br>(mm) | MATERIAL | INVERT ELEV<br>AT MAIN (m) | INVERT ELEV<br>AT PROPERTY<br>LINE (m) | INVERT ELEV<br>AT SERVICE<br>END (m) | COVER AT<br>PROPERTY<br>LINE (m) | DISTANCE INTO<br>PROPERTY (m) | INSTALLATION DATE |
|-----------------|------------------|----------|----------------------------|----------------------------------------|--------------------------------------|----------------------------------|-------------------------------|-------------------|
| SANITARY        | 100              | PVC      | 597.67                     | 598.00                                 | 598.04                               | 2.91                             | 3.00                          | MAY 2016          |
| WATER           | 19               | COPPER   | 597.67                     | 598.03                                 | 598.04                               | 2.96                             | 3.00                          | MAY 2016          |
| STORM           | N/A              | N/A      | N/A                        | N/A                                    | N/A                                  | N/A                              | N/A                           | N/A               |

| ELECTRICAL / COMMUNICATIONS / GAS |          |                   |                                   |  |  |  |
|-----------------------------------|----------|-------------------|-----------------------------------|--|--|--|
| TYPE                              | PROVIDER | SIZE AND MATERIAL | LOCATION ( UNDERGROUND/ OVERHEAD) |  |  |  |
| ELECTRICAL                        | BC HYDRO | 75mm DB2          | UNDERGROUND                       |  |  |  |
| COMMUNICATION                     | TELUS    | 50mm DB2          | UNDERGROUND                       |  |  |  |
| COMMUNICATION                     | SHAW     | 50mm DB2          | UNDERGROUND                       |  |  |  |
| GAS                               | FORTISBC | 42 PROP/P.E.      | UNDERGROUND                       |  |  |  |