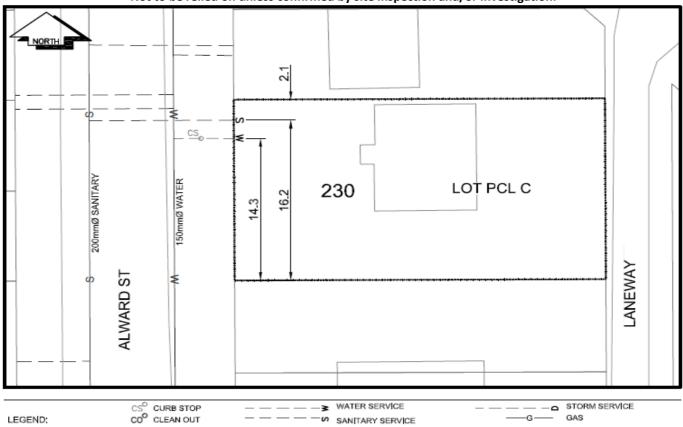

## City of Prince George **History Sheet**

| 029961670 | PID:   |
|-----------|--------|
|           | SD/MU: |
|           | WO:    |

Civic Address: 230 Alward St

Legal Description: Lot: PCL C Block: 51 (CA5570626) District Lot: 343 Plan: 1268

| Service<br>Type | Diameter<br>(mm) | Material | Invert Elev<br>at main (m) | Invert Elev at property line (m) | Invert Depth at service end (m) | Distance into property (m) | Installation<br>Date |
|-----------------|------------------|----------|----------------------------|----------------------------------|---------------------------------|----------------------------|----------------------|
| Sanitary        | 100mm            | AC       | -                          | 587.11                           | 1.85                            | -                          | November 1965        |
| Water           | Unknown          | Unknown  | -                          | -                                | -                               | -                          | January 1959         |
| Storm           | N/A              | N/A      | -                          | -                                | -                               | -                          |                      |