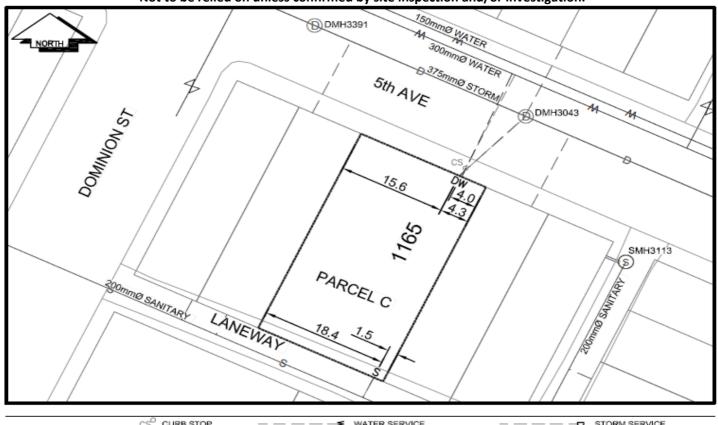

## City of Prince George **History Sheet**

| 029960851 | PID:   |
|-----------|--------|
|           | SD/MU: |
|           | WO:    |

Civic Address: 1165 5th Ave

Legal Description: Lot: PCL C Block: 165 (CA5569873) District Lot: 343 Plan: 1268

| Service<br>Type | Diameter<br>(mm) | Material | Invert Elev<br>at main (m) | Invert Elev at property line (m) | Invert Depth at service end (m) | Distance into property (m) | Installation<br>Date |
|-----------------|------------------|----------|----------------------------|----------------------------------|---------------------------------|----------------------------|----------------------|
| Sanitary        | 100mm            | AC       | 567.46                     | 567.68                           | 2.01                            | -                          | October 1974         |
| Water           | 25mm             | Copper   | -                          | -                                | -                               | -                          | January 1962         |
| Storm           | 150mm            | AC       | -                          | 569.04                           | 1.41                            | -                          | January 1964         |

| Service Connection Location          |         |                         |      | Sanitary (m) | Storm (m) |
|--------------------------------------|---------|-------------------------|------|--------------|-----------|
| Distance from downstream San MH      | 3114    | towards upstream San MH | 3112 | 24.97        |           |
| 150mm Storm service connected to Stm | MH 3043 |                         |      |              |           |