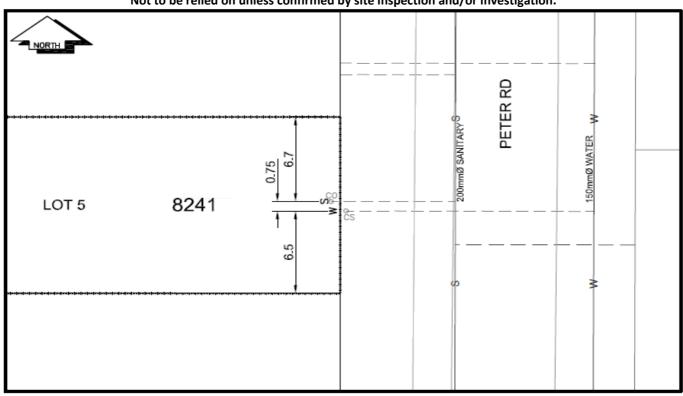

## City of Prince George **History Sheet**

| PID: | 029954509   |
|------|-------------|
| MU:  | 101717      |
| WO:  | 87982/87986 |

Civic Address: 8241 Peter Rd

Legal Description: Lot: 5 District Lot: 2424 Plan: EPP64032

| Service<br>Type | Diameter<br>(mm) | Material | Invert Elev<br>at main (m) | Invert Elev at property line (m) | Invert Elev at service end (m) | Distance into property (m) | Installation<br>Date |
|-----------------|------------------|----------|----------------------------|----------------------------------|--------------------------------|----------------------------|----------------------|
| Sanitary        | 100mm            | PVC      | 750.75                     | -                                | 751.32                         | 0.60                       | June 2016            |
| Water           | 20mm             | Copper   | 751.09                     | -                                | 751.23                         | -                          | June 2016            |
| Storm           | N/A              | N/A      | -                          | -                                | -                              | -                          |                      |

| Service Connection Location     |     |                         |     |       | Storm (m) |
|---------------------------------|-----|-------------------------|-----|-------|-----------|
| Distance from downstream San MH | 108 | towards upstream San MH | 115 | 30.22 |           |
| Distance from downstream Stm MH | -   | towards upstream Stm MH | -   |       |           |

NOT TO SCALE The information contained herein is for internal use only. Not to be relied on unless confirmed by site inspection and/or investigation.