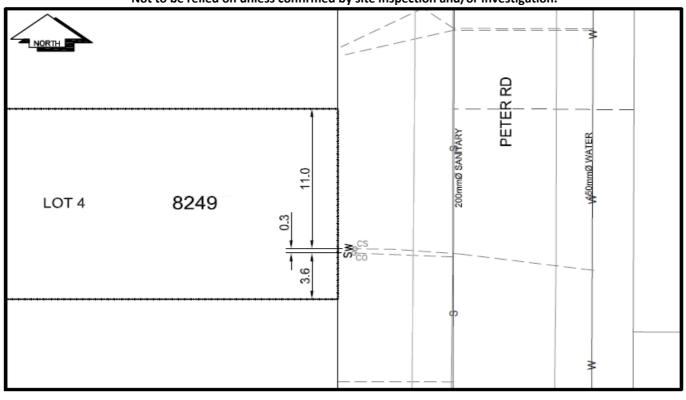

## City of Prince George **History Sheet**

| PID: | 029954495   |
|------|-------------|
| MU:  | 101717      |
| WO:  | 87981/87985 |

Civic Address: 8249 Peter Rd

Legal Description: Lot: 4 District Lot: 2424 Plan: EPP64032

| Service<br>Type | Diameter<br>(mm) | Material | Invert Elev<br>at main (m) | Invert Elev at property line (m) | Invert Elev at service end (m) | Distance into property (m) | Installation<br>Date |
|-----------------|------------------|----------|----------------------------|----------------------------------|--------------------------------|----------------------------|----------------------|
| Sanitary        | 100mm            | PVC      | 750.72                     | 751.26                           | -                              | -1.10                      | June 2016            |
| Water           | 20mm             | Copper   | 750.85                     | 751.28                           | -                              | -1.10                      | June 2016            |
| Storm           | N/A              | N/A      | -                          | -                                | -                              | -                          |                      |

| Service Connection Location     |     |                         |     |   | Storm (m) |
|---------------------------------|-----|-------------------------|-----|---|-----------|
| Distance from downstream San MH | 108 | towards upstream San MH | 115 | - |           |
| Distance from downstream Stm MH | -   | towards upstream Stm MH | -   |   |           |

NOT TO SCALE The information contained herein is for internal use only.

Not to be relied on unless confirmed by site inspection and/or investigation.