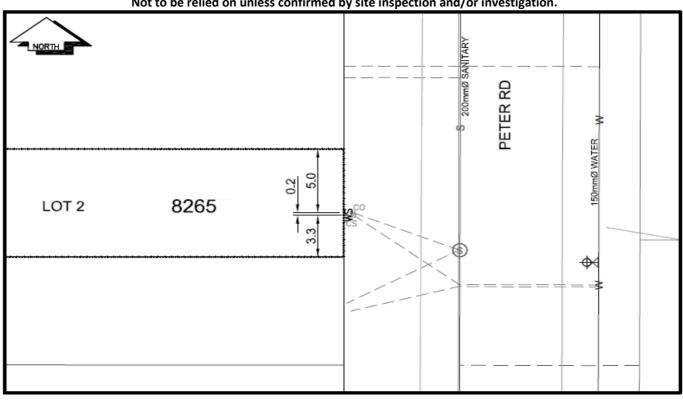

## City of Prince George **History Sheet**

| PID:   | 029954479   |
|--------|-------------|
| SD/MU: | 101717      |
| WO:    | 87979/87983 |

Civic Address: 8265 Peter Rd

Legal Description: Lot: 2 District Lot: 2424 Plan: EPP64032

| Service<br>Type | Diameter<br>(mm) | Material | Invert Elev<br>at main (m) | Invert Elev at property line (m) | Invert Elev at service end (m) | Distance into property (m) | Installation<br>Date |
|-----------------|------------------|----------|----------------------------|----------------------------------|--------------------------------|----------------------------|----------------------|
| Sanitary        | 100mm            | PVC      | -                          | 751.14                           | -                              | -0.60                      | June 2016            |
| Water           | 20mm             | Copper   | -                          | 751.12                           | -                              | -0.60                      | June 2016            |
| Storm           | N/A              | N/A      | -                          | -                                | -                              | -                          |                      |

| Service Connection Location                    | Sanitary (m)           | Storm (m) |  |
|------------------------------------------------|------------------------|-----------|--|
| 100mm sanitary service connected to San MH 108 | -                      |           |  |
| Distance from downstream Stm MH - tow          | ards upstream Stm MH - |           |  |

NOT TO SCALE The information contained herein is for internal use only. Not to be relied on unless confirmed by site inspection and/or investigation.