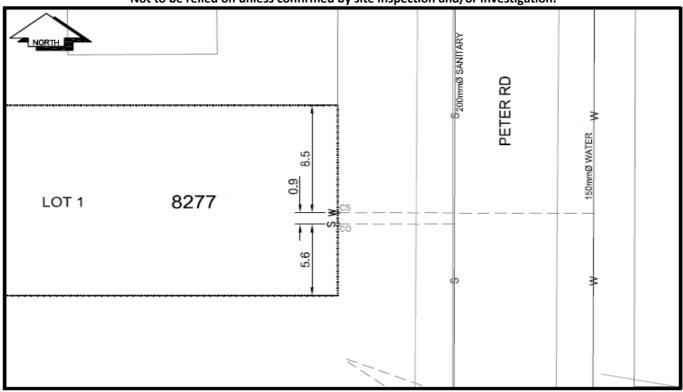

## City of Prince George **History Sheet**

| PID: | 029954461   |
|------|-------------|
| MU:  | 101717      |
| WO:  | 87929/87931 |

Civic Address: 8277 Peter Rd

Legal Description: Lot: 1 District Lot: 2424 Plan: EPP64032

| Service<br>Type | Diameter<br>(mm) | Material | Invert Elev<br>at main (m) | Invert Elev at property line (m) | Invert Elev at service end (m) | Distance into property (m) | Installation<br>Date |
|-----------------|------------------|----------|----------------------------|----------------------------------|--------------------------------|----------------------------|----------------------|
| Sanitary        | 100mm            | PVC      | 750.75                     | 751.44                           | -                              | -                          | June 2016            |
| Water           | 20mm             | Copper   | 750.22                     | 751.40                           | -                              | -                          | June 2016            |
| Storm           | N/A              | N/A      | -                          | -                                | -                              | -                          |                      |

| Service Connection Location     |     |                         |     |       | Storm (m) |
|---------------------------------|-----|-------------------------|-----|-------|-----------|
| Distance from downstream San MH | 106 | towards upstream San MH | 108 | 71.53 |           |
| Distance from downstream Stm MH | -   | towards upstream Stm MH | -   |       |           |

NOT TO SCALE The information contained herein is for internal use only. Not to be relied on unless confirmed by site inspection and/or investigation.

CS<sup>O</sup> CURB STOP — — — — → WATER SERVICE — — — — G STORM SERVICE

LEGEND: CO<sup>O</sup> CLEAN OUT — — — O SANITARY SERVICE — G GAS