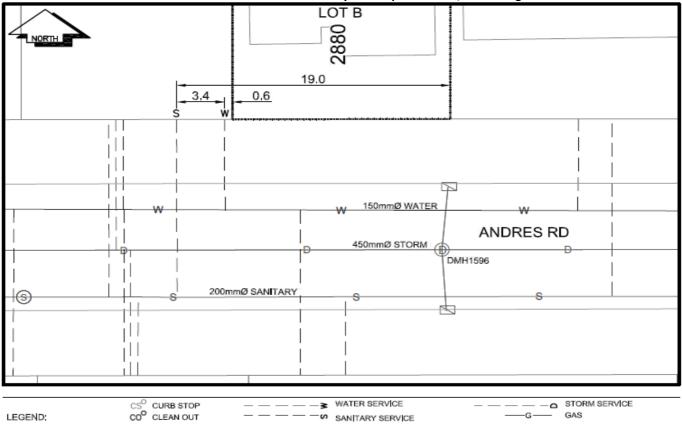

## Civic Address: 2880 Andres Rd Legal Description: Lot: B District Lot: 1433 Plan: EPP44842

| Service<br>Type     | Diameter<br>(mm)                   | Material       | Invert Elev<br>at main (m) | Invert Elev at<br>property line (m) | Invert Depth at service end (m) | Distance into<br>property (m) | Installation<br>Date |
|---------------------|------------------------------------|----------------|----------------------------|-------------------------------------|---------------------------------|-------------------------------|----------------------|
| Sanitary            | 100mm                              | PVC            | -                          | -                                   | 2.51                            | -                             | January 1980         |
| Water               | 20mm                               | Copper         | -                          | -                                   | -                               | -                             | January 1980         |
| Storm               | N/A                                | N/A            | -                          | -                                   | -                               | -                             | -                    |
|                     | wnstream San MH<br>wnstream Stm MH | - 4088         |                            | ostream San MH<br>ostream Stm MH    | 4089                            | 67.57                         | -                    |
| Power               | Size                               | Communications | Size                       | Cable                               | Size                            | Gas                           | Size                 |
|                     |                                    | Telus          | _                          | Shaw                                | -                               | FortisBC                      | -                    |
| BC Hydro            | -                                  | TCIUS          |                            |                                     |                                 |                               |                      |
| BC Hydro<br>Overhea |                                    | Overhead       | Service                    | Overhead                            | Service                         |                               |                      |