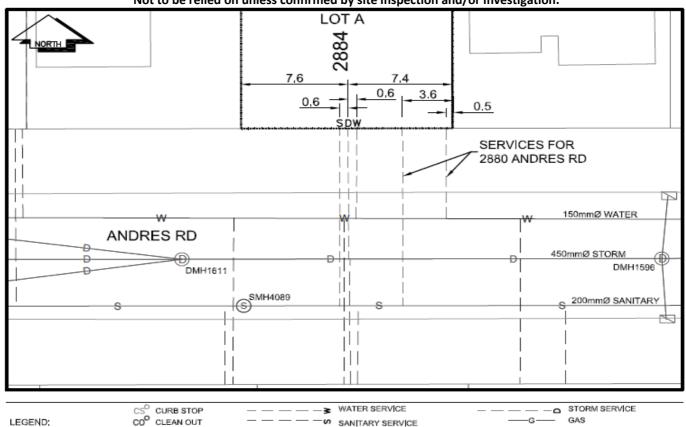

## City of Prince George

**History Sheet** 

| PID: | 029948789   |
|------|-------------|
| MU:  | 101570      |
| WO:  | 80810/80811 |
| ·    | 80812       |

Civic Address: 2884 Andres Rd

Legal Description: Lot: A District Lot: 1433 Plan: EPP44842

| Service<br>Type | Diameter<br>(mm) | Material | Invert Elev<br>at main (m) | Invert Elev at property line (m) | Invert Elev at service end (m) | Distance into property (m) | Installation<br>Date |
|-----------------|------------------|----------|----------------------------|----------------------------------|--------------------------------|----------------------------|----------------------|
| Sanitary        | 100mm            | PVC      | -                          | -                                | -                              | -                          | May 2015             |
| Water           | 20mm             | Copper   | -                          | -                                | -                              | -                          | May 2015             |
| Storm           | 100mm            | PVC      | -                          | -                                | -                              | -                          | May 2015             |

| Service Connection Location     |      |                         |      |       | Storm (m) |
|---------------------------------|------|-------------------------|------|-------|-----------|
| Distance from downstream San MH | 4088 | towards upstream San MH | 4089 | 71.20 |           |
| Distance from downstream Stm MH | 1596 | towards upstream Stm MH | 1611 |       | 22.12     |

Installed by: City of Prince George forces Survey Date: Comments:

> NOT TO SCALE The information contained herein is for internal use only. Not to be relied on unless confirmed by site inspection and/or investigation.