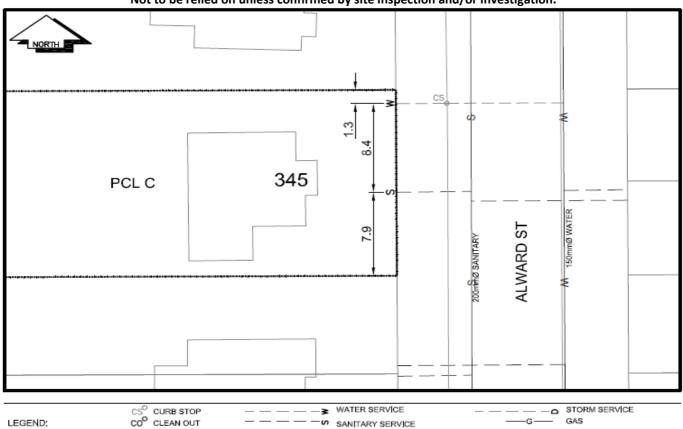

## **History Sheet**

| 029932980 | PID:   |
|-----------|--------|
|           | SD/MU: |
|           | WO:    |

GAS

Civic Address: 345 Alward St

Legal Description: Lot: PCL C Block: 55 (CA5496599) District Lot: 343 Plan: 1268

| Service<br>Type | Diameter<br>(mm) | Material | Invert Elev<br>at main (m) | Invert Elev at property line (m) | Invert Elev at service end (m) | Distance into property (m) | Installation<br>Date |
|-----------------|------------------|----------|----------------------------|----------------------------------|--------------------------------|----------------------------|----------------------|
| Sanitary        | 100mm            | AC       | -                          | -                                | -                              | -                          | April 1994           |
| Water           | 20mm             | Copper   | -                          | -                                | -                              | -                          | January 1959         |
| Storm           | N/A              | N/A      | -                          | -                                | -                              | -                          |                      |

| Service Connection Location     |      |                         |      | Sanitary (m) | Storm (m) |
|---------------------------------|------|-------------------------|------|--------------|-----------|
| Distance from downstream San MH | 1646 | towards upstream San MH | 1649 | 1            | 51.30     |
| Distance from downstream Stm MH | -    | towards upstream Stm MH | -    |              |           |