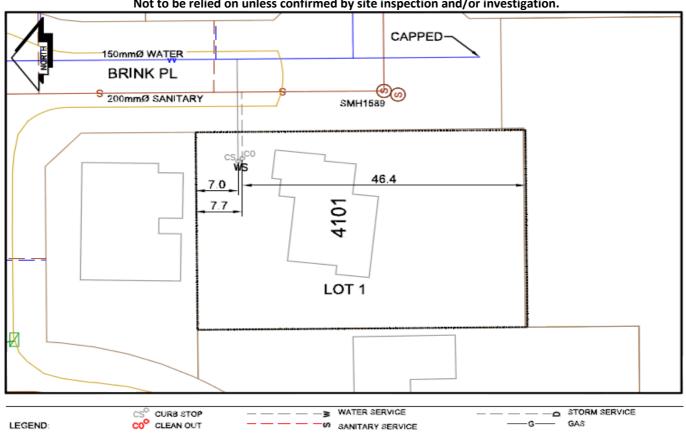

## City of Prince George

## **History Sheet**

029920914 SD/MU: 100420 WO:

Civic Address: 4101 Brink Pl

Legal Description: Lot: 1 District Lot: 4221 Plan: EPP53690

| Service<br>Type | Diameter<br>(mm) | Material | Invert Elev<br>at main (m) | Invert Elev at property line (m) | Invert Elev at service end (m) | Distance into property (m) | Installation<br>Date |
|-----------------|------------------|----------|----------------------------|----------------------------------|--------------------------------|----------------------------|----------------------|
| Sanitary        | 200mm            | PVC      | -                          | -                                | -                              | -                          | January 1997         |
| Water           | 40mm             | Copper   | -                          | -                                | -                              | 4.70                       | January 1997         |
| Storm           | N/A              | N/A      | -                          | -                                | -                              | -                          |                      |

| Service Connection Location     |      |                         |      |       | Storm (m) |
|---------------------------------|------|-------------------------|------|-------|-----------|
| Distance from downstream San MH | 1582 | towards upstream San MH | 1589 | 41.74 |           |
| Distance from downstream Stm MH | -    | towards upstream Stm MH | -    |       |           |