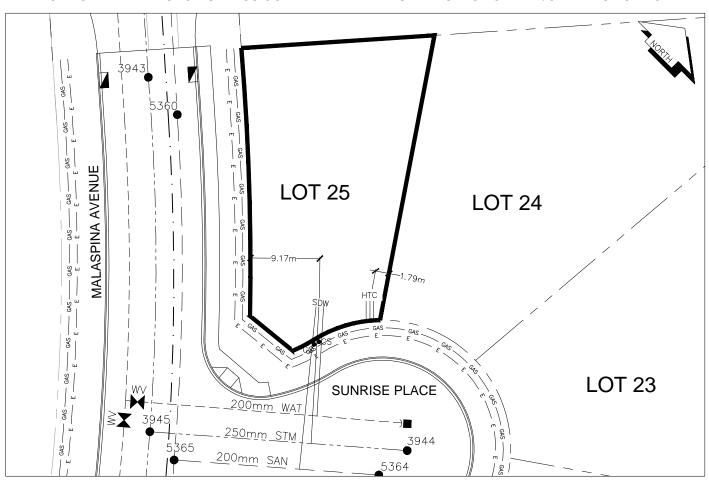

## City of Prince George HISTORY SHEET

| PID:     | 029-917-841  |           |                    |             |                                                 | Scale         | : 1:500                       |                            |                                |
|----------|--------------|-----------|--------------------|-------------|-------------------------------------------------|---------------|-------------------------------|----------------------------|--------------------------------|
|          | 023-317-041  |           |                    |             |                                                 | Scale         | 1.000                         |                            |                                |
| _egal:   | LOT 25       |           |                    |             |                                                 | D.L.:         | 2014                          |                            | PLAN: EPP53901                 |
| Address  | : 6908 SUNRI | SE PLACE  |                    |             |                                                 |               |                               |                            |                                |
| Sanitary | Connection:# |           | SIZE:              | 100mmØ      | MATERIAL:                                       | PVC           | INV. AT PL                    | 583.30m                    | CONNECTED                      |
| Vater C  | onnection:#  |           | SIZE:              | 19mmØ       | MATERIAL:                                       | COPPER        | INV. AT P                     | 583.12m                    | CONNECTED                      |
| Storm C  | onnection:#  |           | SIZE               | 100mmØ      | MATERIAL                                        | PVC           | INV. AT PL                    | 583.31m                    | CONNECTED                      |
| Cash Re  | eceipt No's: |           |                    | WATER       |                                                 | SANITARY      |                               | S                          | TORM                           |
| CURB F   | ROM PROPER   | TY LINE   | 5m                 |             |                                                 |               | PA                            | VEMENT V                   | /IDTH 10m                      |
| HYDRO    |              | 75mm DB2  |                    |             |                                                 | U/G CONNECTIO | ON ~                          | /                          |                                |
| ΓELEPH   | IONE         | 100mm DB2 | 2                  |             |                                                 | U/G CONNECTIO | ON ~                          | /                          |                                |
| GAS      |              | 42 PROP/P | E.                 |             |                                                 |               |                               |                            |                                |
| nformat  | ion Sheets:  | F         | REF. DWGS.         | L&M ENGINEE | ERING LTD. JOB                                  | . 1282-11 DWG | S.                            |                            |                                |
| Commer   | nts:         | CS CL     | RB STOP<br>EAN OUT |             | WATER SERVICE<br>STORM SERVICE<br>SANITARY SERV | ICE =         | HYDRO SER CABLE SER TELECOMMU | VICE<br>/ICE<br>JNICASTION | — GAS — GAS S — E — ELECTRICAL |