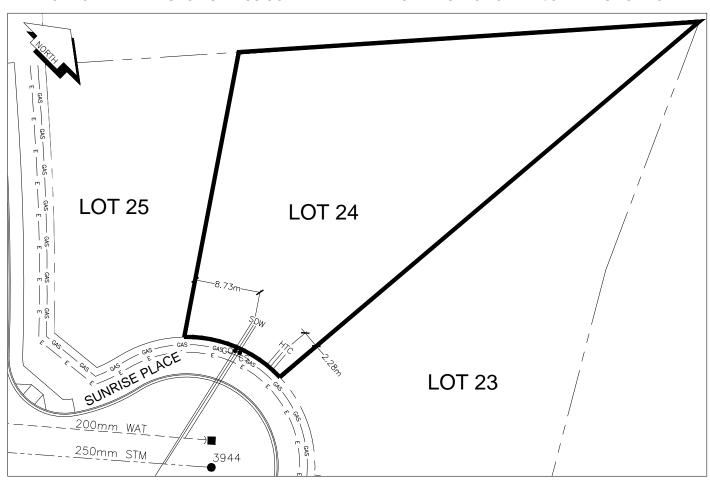

## City of Prince George HISTORY SHEET

| PID:                    | 029-917-832                                                           |          |                        |        |                                                 | Scale          | : 1:500                                  |                              |                                   |
|-------------------------|-----------------------------------------------------------------------|----------|------------------------|--------|-------------------------------------------------|----------------|------------------------------------------|------------------------------|-----------------------------------|
| Legal:                  | LOT 24                                                                |          |                        |        |                                                 | D.L.:          | 2014                                     |                              | PLAN: EPP53901                    |
| Address:                | 6916 SUNRI                                                            | SE PLACE |                        |        |                                                 |                |                                          |                              |                                   |
| Sanitary                | Connection:#                                                          |          | SIZE:                  | 100mmØ | MATERIAL:                                       | PVC            | INV. AT PL                               | 583.37m                      | CONNECTED                         |
| Water Co                | onnection:#                                                           |          | SIZE:                  | 19mmØ  | MATERIAL:                                       | COPPER         | INV. AT PL                               | 583.16m                      | CONNECTED                         |
| Storm Co                | onnection:#                                                           |          | SIZE                   | 100mmØ | MATERIAL                                        | PVC            | INV. AT PL                               | 583.47m                      | CONNECTED                         |
| Cash Re                 | ceipt No's:                                                           |          |                        | WATER  |                                                 | SANITARY       |                                          | Sī                           | ΓORM                              |
| CURB FROM PROPERTY LINE |                                                                       |          | 5m                     |        |                                                 |                | P/                                       | AVEMENT W                    | /IDTH 10m                         |
| HYDRO                   |                                                                       | 75mm DB2 | 2                      |        |                                                 | U/G CONNECTION | ON ~                                     | /                            |                                   |
| TELEPH                  | ONE                                                                   | 100mm DE | 32                     |        |                                                 | U/G CONNECTION | ON ~                                     | /                            |                                   |
| GAS                     |                                                                       | 42 PROP/ | P.E.                   |        |                                                 |                |                                          |                              |                                   |
| Informati               | nformation Sheets: REF. DWGS. L&M ENGINEERING LTD. JOB. 1282-11 DWGS. |          |                        |        |                                                 |                |                                          |                              |                                   |
| Commer                  | nts:                                                                  | cs c     | CURB STOP<br>CLEAN OUT |        | WATER SERVICE<br>STORM SERVICE<br>SANITARY SERV | ICE =          | ⊥ HYDRO SER<br>○ CABLE SER<br>□ TELECOMM | RVICE<br>VICE<br>UNICASTION: | — GAS — GAS<br>S — E — ELECTRICAL |