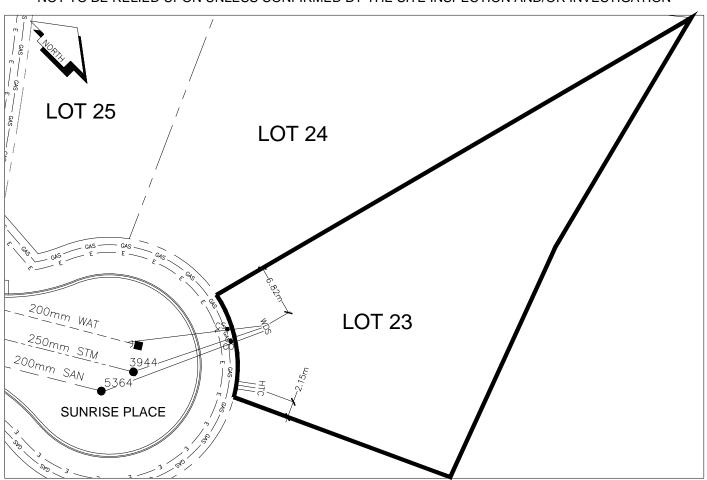

## City of Prince George HISTORY SHEET

| PID:     | 029-917-824                                                        |             |                    |                                         |                                                 | Scale         | 1:500                              |                              |                                   |
|----------|--------------------------------------------------------------------|-------------|--------------------|-----------------------------------------|-------------------------------------------------|---------------|------------------------------------|------------------------------|-----------------------------------|
| Legal:   | LOT 23                                                             |             |                    |                                         |                                                 | D.L.:         | 2014                               |                              | PLAN: EPP53901                    |
| Address  | : 6924 SUNRIS                                                      | SE PLACE    |                    |                                         |                                                 |               |                                    |                              |                                   |
| Sanitary | Connection:#                                                       |             | SIZE:              | 100mmØ                                  | MATERIAL:                                       | PVC           | INV. AT PL                         | 583.25m                      | CONNECTED                         |
| Water C  | onnection:#                                                        |             | SIZE:              | 19mmØ                                   | MATERIAL:                                       | COPPER        | INV. AT P                          | 583.21m                      | CONNECTED                         |
| Storm C  | onnection:#                                                        |             | SIZE               | 100mmØ                                  | MATERIAL                                        | PVC           | INV. AT PL                         | 583.25m                      | CONNECTED                         |
| Cash Re  | eceipt No's:                                                       |             |                    | WATER                                   |                                                 | SANITARY      |                                    | ST                           | ΓORM                              |
| CURB F   | ROM PROPER                                                         | TY LINE     | 5m                 |                                         |                                                 |               | P/                                 | AVEMENT W                    | /IDTH 10m                         |
| HYDRO    |                                                                    | 75mm DB2    |                    |                                         |                                                 | U/G CONNECTIO | ON ~                               | /                            |                                   |
| TELEPH   | IONE                                                               | 100mm DB2   |                    |                                         |                                                 | U/G CONNECTIO | ON ~                               | /                            |                                   |
| GAS      |                                                                    | 42 PROP/P.I | Ε.                 |                                         |                                                 |               |                                    |                              |                                   |
| Informat | rmation Sheets: REF. DWGS. L&M ENGINEERING LTD. JOB. 1282-11 DWGS. |             |                    |                                         |                                                 |               |                                    |                              |                                   |
| Comme    | nts:                                                               | CS CUI      | RB STOP<br>EAN OUT | ======================================= | WATER SERVICE<br>STORM SERVICE<br>SANITARY SERV | ICE =         | HYDRO SER<br>CABLE SER<br>TELECOMM | RVICE<br>VICE<br>UNICASTIONS | — GAS — GAS<br>S — E — ELECTRICAL |

## THE INFORMATION CONTAINED HEREIN IS FOR INTERNAL USE ONLY. NOT TO BE RELIED UPON UNLESS CONFIRMED BY THE SITE INSPECTION AND/OR INVESTIGATION

| SANITARY, STORM & WATER SERVICE INVERTS                                                                 | SANITARY | WATER   | STORM   |  |  |  |  |  |
|---------------------------------------------------------------------------------------------------------|----------|---------|---------|--|--|--|--|--|
| 1. Distance from San. M.H. <u>5364</u> toward San. M.H. <u>5365</u> to lot service connection point is: | 0m       | N/A     | N/A     |  |  |  |  |  |
| 1a.Distance from Stm. M.H. 3944 toward Stm. M.H. 3945 to lot service connection point is:               | N/A      | N/A     | 0m      |  |  |  |  |  |
| 2. Main Size at connection point is                                                                     | 200mmØ   | 200mmØ  | 250mmØ  |  |  |  |  |  |
| 3. Invert of service at main conn. stub point is                                                        | 582.89m  | 582.25m | 582.89m |  |  |  |  |  |
| 4. Invert at service end is                                                                             | 583.34m  | 583.26m | 583.44m |  |  |  |  |  |
| 5. Cover at property line in meters                                                                     | 2.34m    | 2.46m   | 2.34m   |  |  |  |  |  |
| 6. Survey Date: AUG 2015 Book Ref.:1140-13 By: FORTWOOD HOMES LTD.                                      |          |         |         |  |  |  |  |  |
|                                                                                                         |          |         |         |  |  |  |  |  |
|                                                                                                         |          |         |         |  |  |  |  |  |
|                                                                                                         |          |         |         |  |  |  |  |  |
|                                                                                                         |          |         |         |  |  |  |  |  |
|                                                                                                         |          |         |         |  |  |  |  |  |
|                                                                                                         |          |         |         |  |  |  |  |  |
|                                                                                                         |          |         |         |  |  |  |  |  |
|                                                                                                         |          |         |         |  |  |  |  |  |
| SANITARY HISTORY:                                                                                       |          |         |         |  |  |  |  |  |
| DATE INSTALLED: AUG 2015                                                                                |          |         |         |  |  |  |  |  |
| INSTALLED BY: FORTWOOD HOMES LTD.                                                                       |          |         |         |  |  |  |  |  |
| INSTALLED BT. FORTWOOD FIGHILS LTD.                                                                     |          |         |         |  |  |  |  |  |
|                                                                                                         |          |         |         |  |  |  |  |  |
|                                                                                                         |          |         |         |  |  |  |  |  |
|                                                                                                         |          |         |         |  |  |  |  |  |
|                                                                                                         |          |         |         |  |  |  |  |  |
|                                                                                                         |          |         |         |  |  |  |  |  |
|                                                                                                         |          |         |         |  |  |  |  |  |
|                                                                                                         |          |         |         |  |  |  |  |  |
|                                                                                                         |          |         |         |  |  |  |  |  |
| WATER HISTORY:                                                                                          |          |         |         |  |  |  |  |  |
| DATE INSTALLED: AUG 2015                                                                                |          |         |         |  |  |  |  |  |
| INSTALLED BY: FORTWOOD HOMES LTD.                                                                       |          |         |         |  |  |  |  |  |
|                                                                                                         |          |         |         |  |  |  |  |  |
|                                                                                                         |          |         |         |  |  |  |  |  |
|                                                                                                         |          |         |         |  |  |  |  |  |
|                                                                                                         |          |         |         |  |  |  |  |  |
|                                                                                                         |          |         |         |  |  |  |  |  |
|                                                                                                         |          |         |         |  |  |  |  |  |
|                                                                                                         |          |         |         |  |  |  |  |  |
|                                                                                                         |          |         |         |  |  |  |  |  |
|                                                                                                         |          |         |         |  |  |  |  |  |
|                                                                                                         |          |         |         |  |  |  |  |  |
| STORM HISTORY:                                                                                          |          |         |         |  |  |  |  |  |
| DATE INSTALLED: AUG 2015                                                                                |          |         |         |  |  |  |  |  |
| INSTALLED BY: FORTWOOD HOMES LTD.                                                                       |          |         |         |  |  |  |  |  |
|                                                                                                         |          |         |         |  |  |  |  |  |
|                                                                                                         |          |         |         |  |  |  |  |  |
|                                                                                                         |          |         |         |  |  |  |  |  |
|                                                                                                         |          |         |         |  |  |  |  |  |
|                                                                                                         |          |         |         |  |  |  |  |  |
|                                                                                                         |          |         |         |  |  |  |  |  |