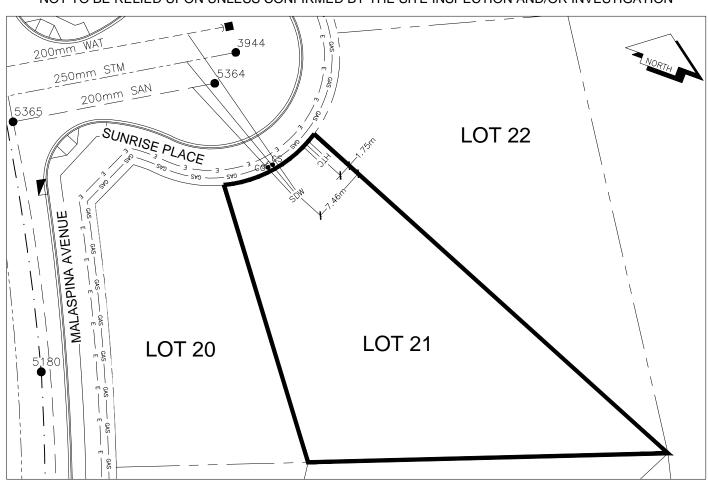

## City of Prince George HISTORY SHEET

| PID:     | 029-917-808                                                            |          |                        |        |                                                 | Scal           | e: 1:500                           |                              |                                 |  |
|----------|------------------------------------------------------------------------|----------|------------------------|--------|-------------------------------------------------|----------------|------------------------------------|------------------------------|---------------------------------|--|
| Legal:   | LOT 21                                                                 |          |                        |        |                                                 | D.L.:          | 2014                               |                              | PLAN: EPP53901                  |  |
| Address  | : 6919 SUNRI                                                           | SE PLACE |                        |        |                                                 |                |                                    |                              |                                 |  |
| Sanitary | Connection:#                                                           |          | SIZE:                  | 100mmØ | MATERIAL:                                       | PVC            | INV. AT PL                         | 583.18m                      | CONNECTED                       |  |
| Water C  | onnection:#                                                            |          | SIZE:                  | 19mmØ  | MATERIAL:                                       | COPPER         | INV. AT P                          | 583.14m                      | CONNECTED                       |  |
| Storm C  | onnection:#                                                            |          | SIZE                   | 100mmØ | MATERIAL                                        | PVC            | INV. AT P                          | 583.21m                      | CONNECTED                       |  |
| Cash Re  | eceipt No's:                                                           |          |                        | WATER  |                                                 | SANITARY       |                                    | ST                           | TORM                            |  |
| CURB F   | ROM PROPER                                                             | TY LINE  | 5m                     |        |                                                 |                | P.                                 | AVEMENT W                    | /IDTH 10m                       |  |
| HYDRO    |                                                                        | 75mm DE  | 32                     |        |                                                 | U/G CONNECTION | ON ~                               |                              |                                 |  |
| TELEPH   | IONE                                                                   | 100mm D  | B2                     |        |                                                 | U/G CONNECTION | ON ~                               |                              |                                 |  |
| GAS      |                                                                        | 42 PROP  | /P.E.                  |        |                                                 |                |                                    |                              |                                 |  |
| Informat | Information Sheets: REF. DWGS. L&M ENGINEERING LTD. JOB. 1282-11 DWGS. |          |                        |        |                                                 |                |                                    |                              |                                 |  |
| Commer   | nts:                                                                   |          | CURB STOP<br>CLEAN OUT |        | WATER SERVICE<br>STORM SERVICE<br>SANITARY SERV | ICE =          | HYDRO SEF<br>CABLE SER<br>TELECOMM | RVICE<br>VICE<br>UNICASTIONS | — GAS — GAS<br>— E — ELECTRICAL |  |

## THE INFORMATION CONTAINED HEREIN IS FOR INTERNAL USE ONLY. NOT TO BE RELIED UPON UNLESS CONFIRMED BY THE SITE INSPECTION AND/OR INVESTIGATION

| SANITARY, STORM & WATER SERVICE INVERTS                                                                 | SANITARY | WATER   | STORM   |
|---------------------------------------------------------------------------------------------------------|----------|---------|---------|
| 1. Distance from San. M.H. <u>5364</u> toward San. M.H. <u>5365</u> to lot service connection point is: | 2.99m    | N/A     | N/A     |
| 1a.Distance from Stm. M.H. 3944 toward Stm. M.H. 3945 to lot service connection point is:               | N/A      | N/A     | 6.60m   |
| 2. Main Size at connection point is                                                                     | 200mmØ   | 200mmØ  | 250mmØ  |
| 3. Invert of service at main conn. stub point is                                                        | 582.80m  | 582.26m | 582.63m |
| 4. Invert at service end is                                                                             | 583.37m  | 583.29m | 583.29m |
| 5. Cover at property line in meters                                                                     | 2.37m    | 2.49m   | 2.49m   |
| 6. Survey Date: AUG 2015 Book Ref.:1140-13 By: FORTWOOD HOMES LTD.                                      |          |         |         |
|                                                                                                         |          |         |         |
|                                                                                                         |          |         |         |
|                                                                                                         |          |         |         |
|                                                                                                         |          |         |         |
|                                                                                                         |          |         |         |
|                                                                                                         |          |         |         |
|                                                                                                         |          |         |         |
|                                                                                                         |          |         |         |
| SANITARY HISTORY:                                                                                       |          |         |         |
| DATE INSTALLED: AUG 2015                                                                                |          |         |         |
| INSTALLED BY: FORTWOOD HOMES LTD.                                                                       |          |         |         |
| INSTALLED BT. FORTWOOD HOMES LTD.                                                                       |          |         |         |
|                                                                                                         |          |         |         |
|                                                                                                         |          |         |         |
|                                                                                                         |          |         |         |
|                                                                                                         |          |         |         |
|                                                                                                         |          |         |         |
|                                                                                                         |          |         |         |
|                                                                                                         |          |         |         |
|                                                                                                         |          |         |         |
| WATER HISTORY:                                                                                          |          |         |         |
| DATE INSTALLED: AUG 2015                                                                                |          |         |         |
| INSTALLED BY: FORTWOOD HOMES LTD.                                                                       |          |         |         |
|                                                                                                         |          |         |         |
|                                                                                                         |          |         |         |
|                                                                                                         |          |         |         |
|                                                                                                         |          |         |         |
|                                                                                                         |          |         |         |
|                                                                                                         |          |         |         |
|                                                                                                         |          |         |         |
|                                                                                                         |          |         |         |
|                                                                                                         |          |         |         |
|                                                                                                         |          |         |         |
| STORM HISTORY:                                                                                          |          |         |         |
| DATE INSTALLED: AUG 2015                                                                                |          |         |         |
| INSTALLED BY: FORTWOOD HOMES LTD.                                                                       |          |         |         |
|                                                                                                         |          |         |         |
|                                                                                                         |          |         |         |
|                                                                                                         |          |         |         |
|                                                                                                         |          |         |         |
|                                                                                                         |          |         |         |
|                                                                                                         |          |         |         |