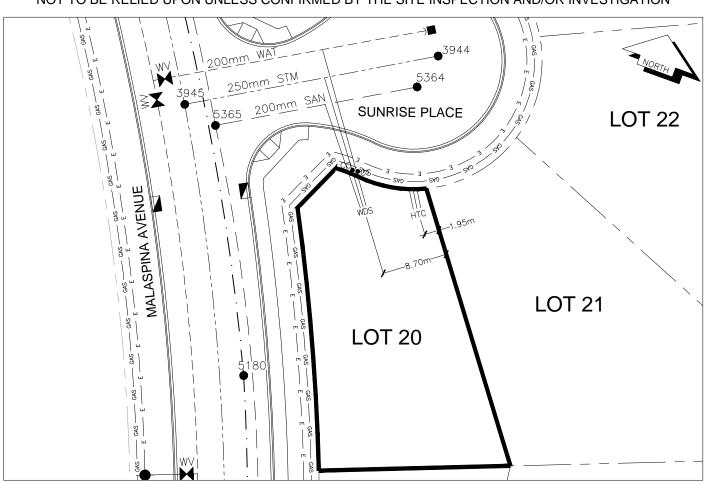

## City of Prince George HISTORY SHEET

| PID:     | 029-917-794     |               |                        |        |                                                 | Scale         | : 1:500                      |                             |                    |                       |
|----------|-----------------|---------------|------------------------|--------|-------------------------------------------------|---------------|------------------------------|-----------------------------|--------------------|-----------------------|
| Legal:   | LOT 20          |               |                        |        |                                                 | D.L.:         | 2014                         |                             | PLAN:              | EPP53901              |
| Address  | : 6911 Malaspir | na Ave / 6915 | Sunrise PI             |        |                                                 |               |                              |                             |                    |                       |
| Sanitary | Connection:#    |               | SIZE:                  | 100mmØ | MATERIAL:                                       | PVC           | INV. AT PL                   | 583.11m                     | CONN               | ECTED                 |
| Water C  | onnection:#     |               | SIZE:                  | 19mmØ  | MATERIAL:                                       | COPPER        | INV. AT PL                   | 583.07m                     | CONN               | ECTED                 |
| Storm C  | onnection:#     |               | SIZE                   | 100mmØ | MATERIAL                                        | PVC           | INV. AT PL                   | 583.15m                     | CONN               | ECTED                 |
| Cash Re  | eceipt No's:    |               |                        | WATER  |                                                 | SANITARY      |                              | S                           | TORM               |                       |
| CURB F   | ROM PROPER      | TY LINE       | 5m                     |        |                                                 |               | P.                           | AVEMENT V                   | VIDTH              | 10m                   |
| HYDRO    |                 | 75mm DB2      | 2                      |        |                                                 | U/G CONNECTIO | ON ~                         | /                           |                    |                       |
| TELEPH   | IONE            | 100mm DE      | 32                     |        |                                                 | U/G CONNECTIO | ON ~                         | /                           |                    |                       |
| GAS      |                 | 42 PROP/I     | P.E.                   |        |                                                 |               |                              |                             |                    |                       |
| Informat | ion Sheets:     |               | REF. DWGS.             |        | ERING LTD. JOB                                  |               |                              |                             |                    |                       |
| Commei   | nts:            |               | CURB STOP<br>CLEAN OUT |        | WATER SERVICI<br>STORM SERVICI<br>SANITARY SERV | ICE =         | HYDRO SER CABLE SER TELECOMM | RVICE<br>VICE<br>UNICASTION | — GAS —<br>S — E — | - GAS<br>- ELECTRICAL |

## THE INFORMATION CONTAINED HEREIN IS FOR INTERNAL USE ONLY. NOT TO BE RELIED UPON UNLESS CONFIRMED BY THE SITE INSPECTION AND/OR INVESTIGATION

| SANITARY, STORM & WATER SERVICE INVERTS                                                                 | SANITARY | WATER   | STORM   |
|---------------------------------------------------------------------------------------------------------|----------|---------|---------|
| 1. Distance from San. M.H. <u>5364</u> toward San. M.H. <u>5365</u> to lot service connection point is: | 12.28m   | N/A     | N/A     |
| 1a.Distance from Stm. M.H. 3944 toward Stm. M.H. 3945 to lot service connection point is:               | N/A      | N/A     | 15.34m  |
| 2. Main Size at connection point is                                                                     | 200mmØ   | 200mmØ  | 250mmØ  |
| 3. Invert of service at main conn. stub point is                                                        | 582.74m  | 582.16m | 582.55m |
| 4. Invert at service end is                                                                             | 583.25m  | 583.22m | 583.25m |
| 5. Cover at property line in meters                                                                     | 2.34m    | 2.49m   | 2.33m   |
| 6. Survey Date: AUG 2015 Book Ref.:1140-13 By:FORTWOOD HOMES LTD.                                       |          |         |         |
|                                                                                                         |          |         |         |
|                                                                                                         |          |         |         |
|                                                                                                         |          |         |         |
|                                                                                                         |          |         |         |
|                                                                                                         |          |         |         |
|                                                                                                         |          |         |         |
|                                                                                                         |          |         |         |
|                                                                                                         | 1        |         | 1       |
| SANITARY HISTORY:                                                                                       |          |         |         |
| DATE INSTALLED: AUG 2015                                                                                |          |         |         |
| INSTALLED BY: FORTWOOD HOMES LTD.                                                                       |          |         |         |
|                                                                                                         |          |         |         |
|                                                                                                         |          |         |         |
|                                                                                                         |          |         |         |
|                                                                                                         |          |         |         |
|                                                                                                         |          |         |         |
|                                                                                                         |          |         |         |
|                                                                                                         |          |         |         |
|                                                                                                         |          |         |         |
| WATER HISTORY:                                                                                          |          |         |         |
| DATE INSTALLED: AUG 2015                                                                                |          |         |         |
| INSTALLED BY: FORTWOOD HOMES LTD.                                                                       |          |         |         |
| INSTALLED BY, FOR TWOOD HOMES LID.                                                                      |          |         |         |
|                                                                                                         |          |         |         |
|                                                                                                         |          |         |         |
|                                                                                                         |          |         |         |
|                                                                                                         |          |         |         |
|                                                                                                         |          |         |         |
|                                                                                                         |          |         |         |
|                                                                                                         |          |         |         |
|                                                                                                         |          |         |         |
|                                                                                                         |          |         |         |
| STORM HISTORY:                                                                                          |          |         |         |
| DATE INSTALLED: AUG 2015                                                                                |          |         |         |
| INSTALLED BY: FORTWOOD HOMES LTD.                                                                       |          |         |         |
|                                                                                                         |          |         |         |
|                                                                                                         |          |         |         |
|                                                                                                         |          |         |         |
|                                                                                                         |          |         |         |
|                                                                                                         |          |         |         |
|                                                                                                         |          |         |         |