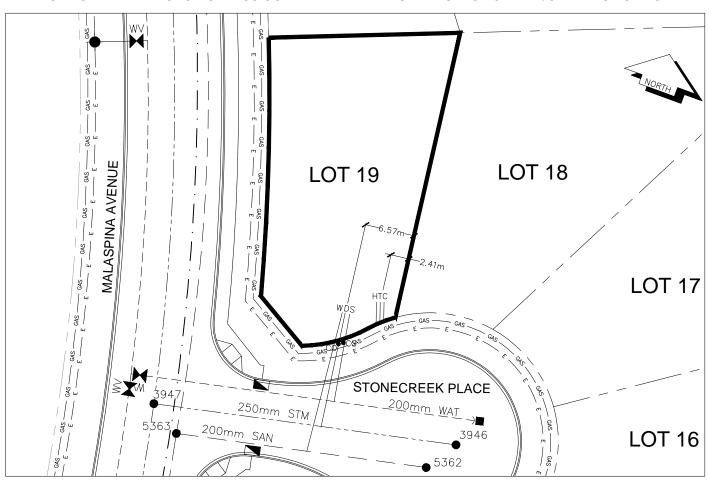

## City of Prince George HISTORY SHEET

| PID:        | 029-917-786  |             |         |               |                                                 | Scale         | e: 1:500                            |                              |                                   |
|-------------|--------------|-------------|---------|---------------|-------------------------------------------------|---------------|-------------------------------------|------------------------------|-----------------------------------|
| Legal:      | LOT 19       |             |         |               |                                                 | D.L.:         | 2014                                |                              | PLAN: EPP53901                    |
| Address:    | 7006 STONE   | CREEK PLACE |         |               |                                                 |               |                                     |                              |                                   |
| Sanitary (  | Connection:# |             | SIZE:   | 100mmØ        | MATERIAL:                                       | PVC           | INV. AT PL                          | 583.83m                      | CONNECTED                         |
| Water Co    | onnection:#  |             | SIZE:   | 19mmØ         | MATERIAL:                                       | COPPER        | INV. AT PL                          | 583.58m                      | CONNECTED                         |
| Storm Co    | onnection:#  |             | SIZE    | 100mmØ        | MATERIAL                                        | PVC           | INV. AT PL                          | 583.86m                      | CONNECTED                         |
| Cash Red    | ceipt No's:  |             |         | WATER         |                                                 | SANITARY      |                                     | Sī                           | ГORM                              |
| CURB FF     | ROM PROPER   | TY LINE     | 5m      |               |                                                 |               | P/                                  | AVEMENT W                    | /IDTH 10m                         |
| HYDRO       |              | 75mm DB2    |         |               |                                                 | U/G CONNECTIO | ON ~                                | /                            |                                   |
| TELEPHO     | ONE          | 100mm DB2   |         |               |                                                 | U/G CONNECTIO | ON ~                                | /                            |                                   |
| GAS         |              | 42 PROP/P.E |         |               |                                                 |               |                                     |                              |                                   |
| Information | on Sheets:   | RE          | F. DWGS | . L&M ENGINEE | RING LTD. JOB                                   | . 1282-11 DWG | S.                                  |                              |                                   |
| Comment     | ts:          | CS CURI     |         |               | WATER SERVICI<br>STORM SERVICI<br>SANITARY SERV | ICE =         | HYDRO SER<br>CABLE SER'<br>TELECOMM | RVICE<br>VICE<br>UNICASTION: | — GAS — GAS<br>S — E — ELECTRICAL |

## THE INFORMATION CONTAINED HEREIN IS FOR INTERNAL USE ONLY. NOT TO BE RELIED UPON UNLESS CONFIRMED BY THE SITE INSPECTION AND/OR INVESTIGATION

| SANITARY, STORM & WATER SERVICE INVERTS                                                                 | SANITARY | WATER   | STORM   |
|---------------------------------------------------------------------------------------------------------|----------|---------|---------|
| 1. Distance from San. M.H. <u>5362</u> toward San. M.H. <u>5363</u> to lot service connection point is: | 17.99m   | N/A     | N/A     |
| 1a.Distance from Stm. M.H. <u>3946</u> toward Stm. M.H. <u>3947</u> to lot service connection point is: | N/A      | N/A     | 15.95m  |
| 2. Main Size at connection point is                                                                     | 200mmØ   | 200mmØ  | 250mmØ  |
| 3. Invert of service at main conn. stub point is                                                        | 583.31m  | 582.62m | 583.29m |
| 4. Invert at service end is                                                                             | 583.90m  | 583.56m | 583.92m |
| 5. Cover at property line in meters                                                                     | 2.16m    | 2.49m   | 2.13m   |
| 6. Survey Date: AUG 2015 Book Ref.:1140-13 By: FORTWOOD HOMES LTD.                                      |          |         |         |
|                                                                                                         |          |         |         |
|                                                                                                         |          |         |         |
|                                                                                                         |          |         |         |
|                                                                                                         |          |         |         |
|                                                                                                         |          |         |         |
|                                                                                                         |          |         |         |
|                                                                                                         |          |         |         |
|                                                                                                         |          | L       | 1       |
| SANITARY HISTORY:                                                                                       |          |         |         |
| DATE INSTALLED: AUG 2015                                                                                |          |         |         |
| INSTALLED BY: FORTWOOD HOMES LTD.                                                                       |          |         |         |
|                                                                                                         |          |         |         |
|                                                                                                         |          |         |         |
|                                                                                                         |          |         |         |
|                                                                                                         |          |         |         |
|                                                                                                         |          |         |         |
|                                                                                                         |          |         |         |
|                                                                                                         |          |         |         |
|                                                                                                         |          |         |         |
|                                                                                                         |          |         |         |
| WATER HISTORY:                                                                                          |          |         |         |
| DATE INSTALLED: AUG 2015                                                                                |          |         |         |
| INSTALLED BY: FORTWOOD HOMES LTD.                                                                       |          |         |         |
|                                                                                                         |          |         |         |
|                                                                                                         |          |         |         |
|                                                                                                         |          |         |         |
|                                                                                                         |          |         |         |
|                                                                                                         |          |         |         |
|                                                                                                         |          |         |         |
|                                                                                                         |          |         |         |
|                                                                                                         |          |         |         |
|                                                                                                         |          |         |         |
| STORM HISTORY:                                                                                          |          |         |         |
|                                                                                                         |          |         |         |
| DATE INSTALLED: AUG 2015                                                                                |          |         |         |
| INSTALLED BY: FORTWOOD HOMES LTD.                                                                       |          |         |         |
|                                                                                                         |          |         |         |
|                                                                                                         |          |         |         |
|                                                                                                         |          |         |         |
|                                                                                                         |          |         |         |
|                                                                                                         |          |         |         |
|                                                                                                         |          |         |         |