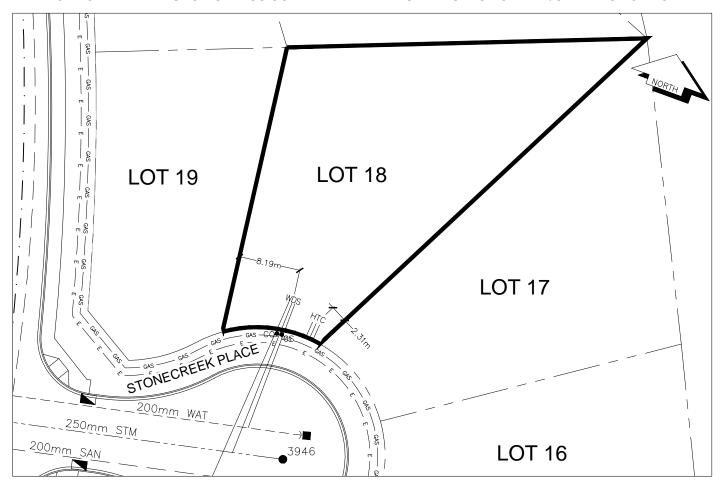

## City of Prince George HISTORY SHEET

| DID                |                                                                    |                          |                        |            |                                                  | _                    | . 4.500                                                        |                                  |
|--------------------|--------------------------------------------------------------------|--------------------------|------------------------|------------|--------------------------------------------------|----------------------|----------------------------------------------------------------|----------------------------------|
| PID:               | 029-917-778                                                        |                          |                        |            |                                                  | Sca                  | ale: 1:500                                                     |                                  |
| Legal:             | LOT 18                                                             |                          |                        |            |                                                  | D.L                  | : 2014                                                         | PLAN: EPP53901                   |
| Address            | : 7014 STONE                                                       | CREEK P                  | LACE                   |            |                                                  |                      |                                                                |                                  |
| Sanitary           | Connection:#                                                       |                          | SIZE:                  | 100mmØ     | MATERIAL:                                        | PVC                  | INV. AT PL 583.99m                                             | n CONNECTED                      |
| Water C            | onnection:#                                                        |                          | SIZE:                  | 19mmØ      | MATERIAL:                                        | COPPER               | INV. AT P 583.63n                                              | n CONNECTED                      |
| Storm C            | onnection:#                                                        |                          | SIZE                   | 100mmØ     | MATERIAL                                         | PVC                  | INV. AT 🗗 584.02r                                              | m CONNECTED                      |
| Cash Receipt No's: |                                                                    |                          | WATER                  | SANITARY S |                                                  |                      | STORM                                                          |                                  |
| CURB F             | ROM PROPER                                                         | TY LINE 5m               |                        |            |                                                  | PAVEMEN <sup>-</sup> | Г WIDTH 10m                                                    |                                  |
| HYDRO              | ı                                                                  | 75mm DB2 U/G CONNECTION  |                        |            |                                                  | TION                 |                                                                |                                  |
| TELEPH             | HONE                                                               | 100mm DB2 U/G CONNECTION |                        |            |                                                  |                      |                                                                |                                  |
| GAS                |                                                                    | 42 PROP/P.E.             |                        |            |                                                  |                      |                                                                |                                  |
| Informat           | rmation Sheets: REF. DWGS. L&M ENGINEERING LTD. JOB. 1282-11 DWGS. |                          |                        |            |                                                  |                      |                                                                |                                  |
| Comme              | nts:                                                               | CS<br>CO                 | CURB STOP<br>CLEAN OUT |            | WATER SERVICE<br>STORM SERVICE<br>SANITARY SERVI | E<br>E =             | _ ⊤ HYDRO SERVICE<br>- ○ CABLE SERVICE<br>- ⊢ TELECOMMUNICASTI | — GAS — GAS ONS — E — ELECTRICAL |

## THE INFORMATION CONTAINED HEREIN IS FOR INTERNAL USE ONLY. NOT TO BE RELIED UPON UNLESS CONFIRMED BY THE SITE INSPECTION AND/OR INVESTIGATION

| SANITARY, STORM & WATER SERVICE INVERTS                                                                 | SANITARY | WATER   | STORM   |
|---------------------------------------------------------------------------------------------------------|----------|---------|---------|
| 1. Distance from San. M.H. <u>5362</u> toward San. M.H. <u>5363</u> to lot service connection point is: | 5.49m    | N/A     | N/A     |
| 1a.Distance from Stm. M.H. <u>3946</u> toward Stm. M.H. <u>3947</u> to lot service connection point is: | N/A      | N/A     | 6.71m   |
| 2. Main Size at connection point is                                                                     | 200mmØ   | 200mmØ  | 250mmØ  |
| 3. Invert of service at main conn. stub point is                                                        | 583.38m  | 582.87m | 583.37m |
| 4. Invert at service end is                                                                             | 58408m   | 583.81m | 584.08m |
| 5. Cover at property line in meters                                                                     | 2.11m    | 2.55m   | 2.08m   |
| 6. Survey Date: AUG 2015 Book Ref.:1140-13 By: FORTWOOD HOMES LTD.                                      |          |         |         |
|                                                                                                         |          |         |         |
|                                                                                                         |          |         |         |
|                                                                                                         |          |         |         |
|                                                                                                         |          |         |         |
|                                                                                                         |          |         |         |
|                                                                                                         |          |         |         |
|                                                                                                         |          |         |         |
|                                                                                                         |          |         | 1       |
| SANITARY HISTORY:                                                                                       |          |         |         |
| DATE INSTALLED: AUG 2015                                                                                |          |         |         |
| INSTALLED BY: FORTWOOD HOMES LTD.                                                                       |          |         |         |
|                                                                                                         |          |         |         |
|                                                                                                         |          |         |         |
|                                                                                                         |          |         |         |
|                                                                                                         |          |         |         |
|                                                                                                         |          |         |         |
|                                                                                                         |          |         |         |
|                                                                                                         |          |         |         |
|                                                                                                         |          |         |         |
|                                                                                                         |          |         |         |
| WATER HISTORY:                                                                                          |          |         |         |
| DATE INSTALLED: AUG 2015                                                                                |          |         |         |
| INSTALLED BY: FORTWOOD HOMES LTD.                                                                       |          |         |         |
|                                                                                                         |          |         |         |
|                                                                                                         |          |         |         |
|                                                                                                         |          |         |         |
|                                                                                                         |          |         |         |
|                                                                                                         |          |         |         |
|                                                                                                         |          |         |         |
|                                                                                                         |          |         |         |
|                                                                                                         |          |         |         |
|                                                                                                         |          |         |         |
| STORM HISTORY:                                                                                          |          |         |         |
|                                                                                                         |          |         |         |
| DATE INSTALLED: AUG 2015                                                                                |          |         |         |
| INSTALLED BY: FORTWOOD HOMES LTD.                                                                       |          |         |         |
|                                                                                                         |          |         |         |
|                                                                                                         |          |         |         |
|                                                                                                         |          |         |         |
|                                                                                                         |          |         |         |
|                                                                                                         |          |         |         |
|                                                                                                         |          |         |         |