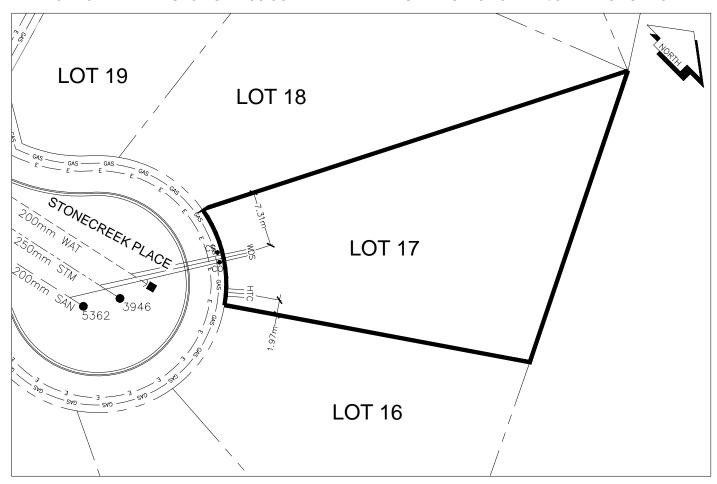

## City of Prince George HISTORY SHEET

| PID:                                  | 029-917-760                                                            |         |                        |        |                                                 | Scale         | : 1:500                             |                              |         |                   |
|---------------------------------------|------------------------------------------------------------------------|---------|------------------------|--------|-------------------------------------------------|---------------|-------------------------------------|------------------------------|---------|-------------------|
| Legal:                                | LOT 17                                                                 |         |                        |        |                                                 | D.L.:         | 2014                                |                              | PLAN:   | EPP53901          |
| Address                               | : 7022 STONE                                                           | CREEK P | LACE                   |        |                                                 |               |                                     |                              |         |                   |
| Sanitary                              | Connection:#                                                           |         | SIZE:                  | 100mmØ | MATERIAL:                                       | PVC           | INV. AT PL                          | 583.98m                      | CONNE   | CTED              |
| Water C                               | connection:#                                                           |         | SIZE:                  | 19mmØ  | MATERIAL:                                       | COPPER        | INV. AT PL                          | 583.81m                      | CONNE   | CTED              |
| Storm C                               | Connection:#                                                           |         | SIZE                   | 100mmØ | MATERIAL                                        | PVC           | INV. AT PL                          | 583.98m                      | CONNE   | CTED              |
| Cash Re                               | eceipt No's:                                                           |         |                        | WATER  |                                                 | SANITARY      |                                     | S1                           | ГORM    |                   |
| CURB FROM PROPERTY LINE 5m PAVEMENT W |                                                                        |         |                        |        |                                                 | /IDTH         | 10m                                 |                              |         |                   |
| HYDRO                                 | )                                                                      | 75mm Di | B2                     |        |                                                 | U/G CONNECTIO | ON ~                                | /                            |         |                   |
| TELEPH                                | HONE                                                                   | 100mm [ | DB2                    |        |                                                 | U/G CONNECTIO | ON ~                                | /                            |         |                   |
| GAS                                   |                                                                        | 42 PROF | P/P.E.                 |        |                                                 |               |                                     |                              |         |                   |
| Informat                              | Information Sheets: REF. DWGS. L&M ENGINEERING LTD. JOB. 1282-11 DWGS. |         |                        |        |                                                 |               |                                     |                              |         |                   |
| Comme                                 | nts:                                                                   |         | CURB STOP<br>CLEAN OUT | ===;   | WATER SERVICE<br>STORM SERVICE<br>SANITARY SERV | ICE =         | HYDRO SER<br>CABLE SER'<br>TELECOMM | RVICE<br>VICE<br>UNICASTIONS | — cas — | GAS<br>ELECTRICAL |

## THE INFORMATION CONTAINED HEREIN IS FOR INTERNAL USE ONLY. NOT TO BE RELIED UPON UNLESS CONFIRMED BY THE SITE INSPECTION AND/OR INVESTIGATION

| SANITARY, STORM & WATER SERVICE INVERTS                                                                 | SANITARY | WATER   | STORM   |
|---------------------------------------------------------------------------------------------------------|----------|---------|---------|
| 1. Distance from San. M.H. <u>5362</u> toward San. M.H. <u>5363</u> to lot service connection point is: | 2.05m    | N/A     | N/A     |
| 1a.Distance from Stm. M.H. 3946 toward Stm. M.H. 3947 to lot service connection point is:               | N/A      | N/A     | 3.14m   |
| 2. Main Size at connection point is                                                                     | 200mmØ   | 200mmØ  | 250mmØ  |
| 3. Invert of service at main conn. stub point is                                                        | 583.38m  | 582.85m | 583.39m |
| 4. Invert at service end is                                                                             | 584.04m  | 583.81m | 584.05m |
| 5. Cover at property line in meters                                                                     | 2.19m    | 2.44m   | 2.19m   |
| 6. Survey Date: AUG 2015 Book Ref.:1140-13 By: FORTWOOD HOMES LTD.                                      |          |         |         |
|                                                                                                         |          |         |         |
|                                                                                                         |          |         |         |
|                                                                                                         |          |         |         |
|                                                                                                         |          |         |         |
|                                                                                                         |          |         |         |
|                                                                                                         |          |         |         |
|                                                                                                         |          |         |         |
|                                                                                                         |          |         |         |
| SANITARY HISTORY:                                                                                       |          |         |         |
| DATE INSTALLED: AUG 2015                                                                                |          |         |         |
| INSTALLED BY: FORTWOOD HOMES LTD.                                                                       |          |         |         |
|                                                                                                         |          |         |         |
|                                                                                                         |          |         |         |
|                                                                                                         |          |         |         |
|                                                                                                         |          |         |         |
|                                                                                                         |          |         |         |
|                                                                                                         |          |         |         |
|                                                                                                         |          |         |         |
|                                                                                                         |          |         |         |
| WATER HICTORY.                                                                                          |          |         |         |
| WATER HISTORY:                                                                                          |          |         |         |
| DATE INSTALLED: AUG 2015                                                                                |          |         |         |
| INSTALLED BY: FORTWOOD HOMES LTD.                                                                       |          |         |         |
|                                                                                                         |          |         |         |
|                                                                                                         |          |         |         |
|                                                                                                         |          |         |         |
|                                                                                                         |          |         |         |
|                                                                                                         |          |         |         |
|                                                                                                         |          |         |         |
|                                                                                                         |          |         |         |
|                                                                                                         |          |         |         |
|                                                                                                         |          |         |         |
| STORM HISTORY:                                                                                          |          |         |         |
| DATE INSTALLED: AUG 2015                                                                                |          |         |         |
| INSTALLED BY: FORTWOOD HOMES LTD.                                                                       |          |         |         |
| INSTALLED BT. TOKTWOOD HOMES LTD.                                                                       |          |         |         |
|                                                                                                         |          |         |         |
|                                                                                                         |          |         |         |
|                                                                                                         |          |         |         |
|                                                                                                         |          |         |         |
|                                                                                                         |          |         |         |