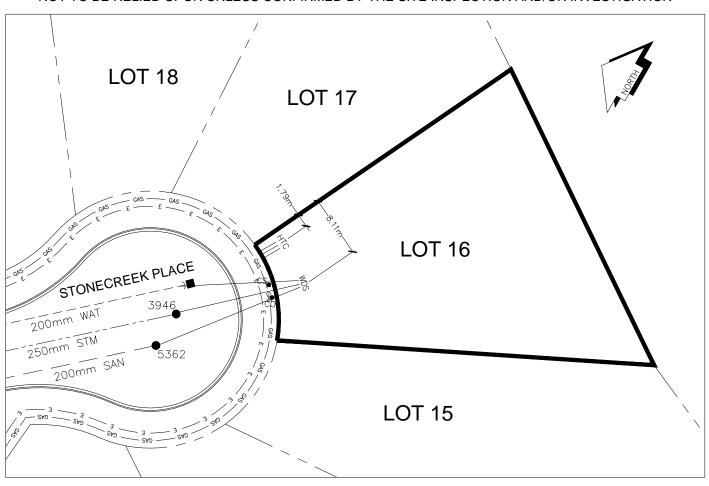

## City of Prince George HISTORY SHEET

| PID:               | 029-917-751                                                       |             |                        |        |                                                 | Sca            | le: 1:500                                                   |                                    |
|--------------------|-------------------------------------------------------------------|-------------|------------------------|--------|-------------------------------------------------|----------------|-------------------------------------------------------------|------------------------------------|
| Legal:             | LOT 16                                                            |             |                        |        |                                                 | D.L.           | : 2014                                                      | PLAN: EPP53901                     |
| Address            | : 7030 STONE                                                      | CREEK P     | PLACE                  |        |                                                 |                |                                                             |                                    |
| Sanitary           | Connection:#                                                      |             | SIZE:                  | 100mmØ | MATERIAL:                                       | PVC            | INV. AT № 583.91m                                           | CONNECTED                          |
| Water C            | onnection:#                                                       |             | SIZE:                  | 19mmØ  | MATERIAL:                                       | COPPER         | INV. AT P_ 583.86m                                          | CONNECTED                          |
| Storm C            | onnection:#                                                       |             | SIZE                   | 100mmØ | MATERIAL                                        | PVC            | INV. AT P 583.91n                                           | n CONNECTED                        |
| Cash Receipt No's: |                                                                   |             |                        | WATER  |                                                 | SANITARY       |                                                             | STORM                              |
| CURB FROM PROPER   |                                                                   | RTY LINE 5m |                        |        |                                                 |                | PAVEMENT                                                    | WIDTH 10m                          |
| HYDRO              | 1                                                                 | 75mm D      | B2                     |        |                                                 | U/G CONNECTI   | ON                                                          |                                    |
| TELEPH             | IONE                                                              | 100mm l     | DB2                    |        |                                                 | U/G CONNECTI   | ON                                                          |                                    |
| GAS                |                                                                   | 42 PROI     | P/P.E.                 |        |                                                 |                |                                                             |                                    |
| Informa            | nation Sheets: REF. DWGS. L&M ENGINEERING LTD. JOB. 1282-11 DWGS. |             |                        |        |                                                 |                |                                                             |                                    |
| Comme              | nts:                                                              | cs<br>co    | CURB STOP<br>CLEAN OUT |        | WATER SERVICE<br>STORM SERVICE<br>SANITARY SERV | E<br>E<br>/ICE | ⊥ HYDRO SERVICE<br>- ○ CABLE SERVICE<br>- TELECOMMUNICASTIC | — ∞s — GAS<br>DNS — E — ELECTRICAL |

THE INFORMATION CONTAINED HEREIN IS FOR INTERNAL USE ONLY.

NOT TO BE RELIED UPON UNLESS CONFIRMED BY THE SITE INSPECTION AND/OR INVESTIGATION

| SANITARY, STORM & WATER SERVICE INVERTS                                                                 | SANITARY | WATER   | STORM    |
|---------------------------------------------------------------------------------------------------------|----------|---------|----------|
| 1. Distance from San. M.H. <u>5362</u> toward San. M.H. <u>5363</u> to lot service connection point is: | 0m       | N/A     | N/A      |
| 1a.Distance from Stm. M.H. 3946 toward Stm. M.H. 3947 to lot service connection point is:               | N/A      | N/A     | 0m       |
| 2. Main Size at connection point is                                                                     | 200mmØ   | 200mmØ  | 250mmØ   |
| 3. Invert of service at main conn. stub point is                                                        | 583.47m  | 582.80m | 583.55m  |
| 4. Invert at service end is                                                                             | 583.98m  | 583.89m | 5843.99m |
| 5. Cover at property line in meters                                                                     | 2.34m    | 2.46m   | 2.34m    |
| 6. Survey Date: AUG 2015 Book Ref.:1140-13 By: FORTWOOD HOMES LTD.                                      |          |         |          |
|                                                                                                         |          |         |          |
|                                                                                                         |          |         |          |
|                                                                                                         |          |         |          |
|                                                                                                         |          |         |          |
|                                                                                                         |          |         |          |
|                                                                                                         |          |         |          |
|                                                                                                         |          |         |          |
|                                                                                                         |          |         | 1        |
| SANITARY HISTORY:                                                                                       |          |         |          |
| DATE INSTALLED: AUG 2015                                                                                |          |         |          |
| INSTALLED BY: FORTWOOD HOMES LTD.                                                                       |          |         |          |
| THOMESEED BY TO SKY WOOD FIGURES ETB.                                                                   |          |         |          |
|                                                                                                         |          |         |          |
|                                                                                                         |          |         |          |
|                                                                                                         |          |         |          |
|                                                                                                         |          |         |          |
|                                                                                                         |          |         |          |
|                                                                                                         |          |         |          |
|                                                                                                         |          |         |          |
|                                                                                                         |          |         |          |
| WATER HISTORY:                                                                                          |          |         |          |
| DATE INSTALLED: AUG 2015                                                                                |          |         |          |
| INSTALLED BY: FORTWOOD HOMES LTD.                                                                       |          |         |          |
|                                                                                                         |          |         |          |
|                                                                                                         |          |         |          |
|                                                                                                         |          |         |          |
|                                                                                                         |          |         |          |
|                                                                                                         |          |         |          |
|                                                                                                         |          |         |          |
|                                                                                                         |          |         |          |
|                                                                                                         |          |         |          |
|                                                                                                         |          |         |          |
| OTODAL HOTODY                                                                                           |          |         |          |
| STORM HISTORY:                                                                                          |          |         |          |
| DATE INSTALLED: AUG 2015                                                                                |          |         |          |
| INSTALLED BY: FORTWOOD HOMES LTD.                                                                       |          |         |          |
|                                                                                                         |          |         |          |
|                                                                                                         |          |         |          |
|                                                                                                         |          |         |          |
|                                                                                                         |          |         |          |
|                                                                                                         |          |         |          |
|                                                                                                         |          |         |          |