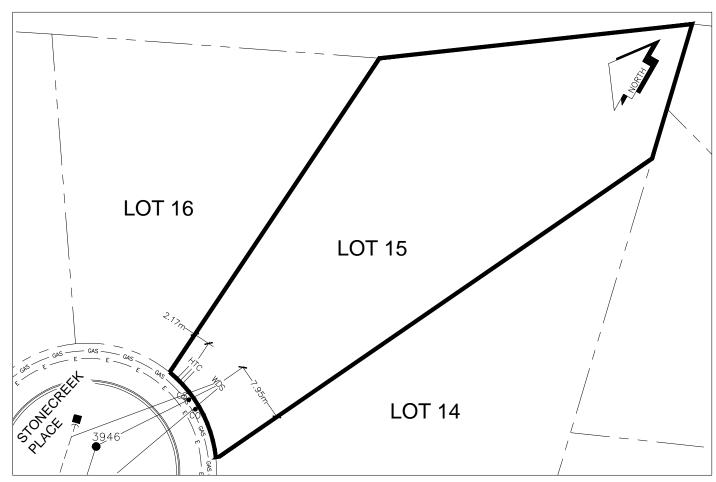

## City of Prince George HISTORY SHEET

| PID:               | 029-917-743                                                      |             |                        |        |                                                  | Sca            | le: 1:500                                                     |                                    |
|--------------------|------------------------------------------------------------------|-------------|------------------------|--------|--------------------------------------------------|----------------|---------------------------------------------------------------|------------------------------------|
| Legal:             | LOT 15                                                           |             |                        |        |                                                  | D.L.           | : 2014                                                        | PLAN: EPP53901                     |
| Address            | : 7023 STONE                                                     | CREEK P     | LACE                   |        |                                                  |                |                                                               |                                    |
| Sanitary           | Connection:#                                                     |             | SIZE:                  | 100mmØ | MATERIAL:                                        | PVC            | INV. AT № 583.78r                                             | m CONNECTED                        |
| Water C            | connection:#                                                     |             | SIZE:                  | 19mmØ  | MATERIAL:                                        | COPPER         | INV. AT P. 583.75                                             | m CONNECTED                        |
| Storm C            | connection:#                                                     |             | SIZE                   | 100mmØ | MATERIAL                                         | PVC            | INV. AT PL 583.78                                             | m CONNECTED                        |
| Cash Receipt No's: |                                                                  |             |                        | WATER  |                                                  | SANITARY       |                                                               | STORM                              |
| CURB FROM PROPER   |                                                                  | RTY LINE 5m |                        |        |                                                  |                | PAVEMEN                                                       | IT WIDTH 10m                       |
| HYDRO              | 1                                                                | 75mm D      | B2                     |        |                                                  | U/G CONNECTI   | ION ✓                                                         |                                    |
| TELEPH             | HONE                                                             | 100mm l     | DB2                    |        |                                                  | U/G CONNECTI   | ION ✓                                                         |                                    |
| GAS                |                                                                  | 42 PROI     | P/P.E.                 |        |                                                  |                |                                                               |                                    |
| Informa            | ation Sheets: REF. DWGS. L&M ENGINEERING LTD. JOB. 1282-11 DWGS. |             |                        |        |                                                  |                |                                                               |                                    |
| Comme              | nts:                                                             | cs<br>co    | CURB STOP<br>CLEAN OUT |        | WATER SERVICE<br>STORM SERVICE<br>SANITARY SERVI | E<br>E<br>/ICE | _ ⊤ HYDRO SERVICE<br>- ◯ CABLE SERVICE<br>- ⊤ TELECOMMUNICAST | — ⋈s— GAS<br>IONS — E — ELECTRICAL |