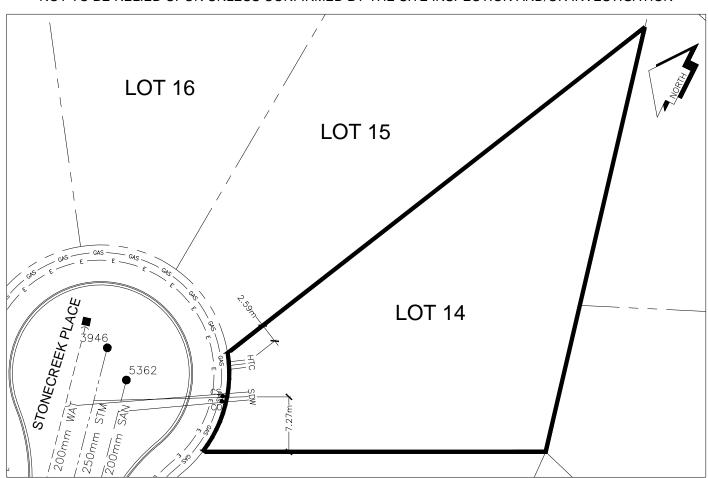

## City of Prince George HISTORY SHEET

| PID:               | 029-917-735    |           |                      |        |                                                 | Scale         | 1:500                              |                              |         |                   |
|--------------------|----------------|-----------|----------------------|--------|-------------------------------------------------|---------------|------------------------------------|------------------------------|---------|-------------------|
| Legal:             | LOT 14         |           |                      |        |                                                 | D.L.:         | 2014                               |                              | PLAN:   | EPP53901          |
| Address            | :: 7015 STONE  | CREEK PLA | ACE                  |        |                                                 |               |                                    |                              |         |                   |
| Sanitary           | / Connection:# |           | SIZE:                | 100mmØ | MATERIAL:                                       | PVC           | INV. AT PL                         | 583.91m                      | CONNE   | CTED              |
| Water C            | Connection:#   |           | SIZE:                | 19mmØ  | MATERIAL:                                       | COPPER        | INV. AT P                          | 583.74m                      | CONNE   | CTED              |
| Storm C            | Connection:#   |           | SIZE                 | 100mmØ | MATERIAL                                        | PVC           | INV. AT P                          | 583.98m                      | CONNE   | CTED              |
| Cash Receipt No's: |                |           | WATER                |        | SANITARY                                        |               |                                    | STORM                        |         |                   |
| CURB F             | ROM PROPER     | TY LINE   | 5m                   |        |                                                 |               | P                                  | AVEMENT V                    | VIDTH   | 10m               |
| HYDRO              | )              | 75mm DB2  | 2                    |        |                                                 | U/G CONNECTIO | ON ~                               | /                            |         |                   |
| TELEPH             | HONE           | 100mm DE  | 32                   |        |                                                 | U/G CONNECTIO | ON ~                               |                              |         |                   |
| GAS                |                | 42 PROP/F | P.E.                 |        |                                                 |               |                                    |                              |         |                   |
| Informa            | tion Sheets:   |           | REF. DWGS.           |        | ERING LTD. JOB                                  |               |                                    |                              |         |                   |
| Comme              | nts:           | cs c      | URB STOP<br>LEAN OUT |        | WATER SERVICI<br>STORM SERVICI<br>SANITARY SERV | ICE =         | HYDRO SER<br>CABLE SER<br>TELECOMM | RVICE<br>VICE<br>IUNICASTION | — GAS — | GAS<br>ELECTRICAL |

THE INFORMATION CONTAINED HEREIN IS FOR INTERNAL USE ONLY.

NOT TO BE RELIED UPON UNLESS CONFIRMED BY THE SITE INSPECTION AND/OR INVESTIGATION

| SANITARY, STORM & WATER SERVICE INVERTS                                                                 | SANITARY | WATER   | STORM   |
|---------------------------------------------------------------------------------------------------------|----------|---------|---------|
| 1. Distance from San. M.H. <u>5362</u> toward San. M.H. <u>5363</u> to lot service connection point is: | 4.42m    | N/A     | N/A     |
| 1a.Distance from Stm. M.H. 3946 toward Stm. M.H. 3947 to lot service connection point is:               | N/A      | N/A     | 6.82m   |
| 2. Main Size at connection point is                                                                     | 200mmØ   | 200mmØ  | 250mmØ  |
| 3. Invert of service at main conn. stub point is                                                        | 583.38m  | 582.84m | 583.36m |
| 4. Invert at service end is                                                                             | 583.99m  | 583.76m | 584.05m |
| 5. Cover at property line in meters                                                                     | 2.19m    | 2.44m   | 2.12m   |
| 6. Survey Date: AUG 2015 Book Ref.:1140-13 By: FORTWOOD HOMES LTD.                                      |          |         |         |
|                                                                                                         |          |         |         |
|                                                                                                         |          |         |         |
|                                                                                                         |          |         |         |
|                                                                                                         |          |         |         |
|                                                                                                         |          |         |         |
|                                                                                                         |          |         |         |
|                                                                                                         |          |         |         |
|                                                                                                         |          |         | 1       |
| SANITARY HISTORY:                                                                                       |          |         |         |
| DATE INSTALLED: AUG 2015                                                                                |          |         |         |
| INSTALLED BY: FORTWOOD HOMES LTD.                                                                       |          |         |         |
| THOMESEED BY TO SKY WOOD FIGURES ETB.                                                                   |          |         |         |
|                                                                                                         |          |         |         |
|                                                                                                         |          |         |         |
|                                                                                                         |          |         |         |
|                                                                                                         |          |         |         |
|                                                                                                         |          |         |         |
|                                                                                                         |          |         |         |
|                                                                                                         |          |         |         |
|                                                                                                         |          |         |         |
| WATER HISTORY:                                                                                          |          |         |         |
| DATE INSTALLED: AUG 2015                                                                                |          |         |         |
| INSTALLED BY: FORTWOOD HOMES LTD.                                                                       |          |         |         |
|                                                                                                         |          |         |         |
|                                                                                                         |          |         |         |
|                                                                                                         |          |         |         |
|                                                                                                         |          |         |         |
|                                                                                                         |          |         |         |
|                                                                                                         |          |         |         |
|                                                                                                         |          |         |         |
|                                                                                                         |          |         |         |
|                                                                                                         |          |         |         |
|                                                                                                         |          |         |         |
| STORM HISTORY:                                                                                          |          |         |         |
| DATE INSTALLED: AUG 2015                                                                                |          |         |         |
| INSTALLED BY: FORTWOOD HOMES LTD.                                                                       |          |         |         |
|                                                                                                         |          |         |         |
|                                                                                                         |          |         |         |
|                                                                                                         |          |         |         |
|                                                                                                         |          |         |         |
|                                                                                                         |          |         |         |
|                                                                                                         |          |         |         |