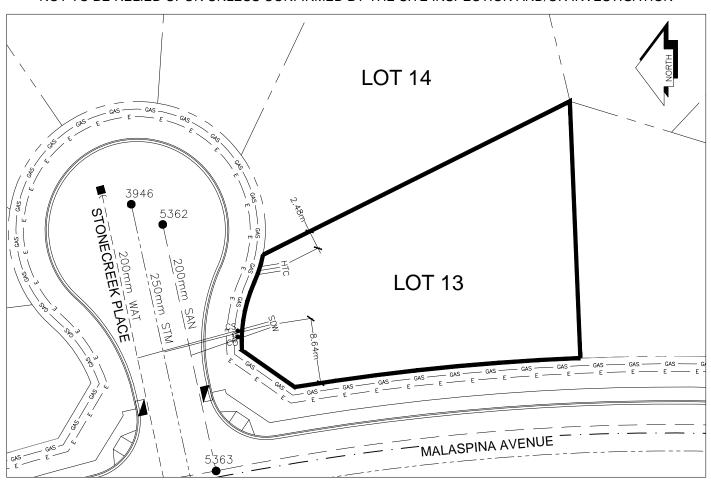

## City of Prince George HISTORY SHEET

| PID:                                                                   | 000 047 707  |            |           |        |                                                 |               | 4.500                              |                              |                                   |
|------------------------------------------------------------------------|--------------|------------|-----------|--------|-------------------------------------------------|---------------|------------------------------------|------------------------------|-----------------------------------|
| PID:                                                                   | 029-917-727  |            |           |        |                                                 | Scale         | : 1:500                            |                              |                                   |
| Legal:                                                                 | LOT 13       |            |           |        |                                                 | D.L.:         | 2014                               |                              | PLAN: EPP53901                    |
| Address                                                                | 7007 STONE   | CREEK PL   | ACE       |        |                                                 |               |                                    |                              |                                   |
| Sanitary                                                               | Connection:# |            | SIZE:     | 100mmØ | MATERIAL:                                       | PVC           | INV. AT PL                         | 583.43m                      | CONNECTED                         |
| Water Co                                                               | onnection:#  |            | SIZE:     | 19mmØ  | MATERIAL:                                       | COPPER        | INV. AT P                          | 583.51m                      | CONNECTED                         |
| Storm Co                                                               | onnection:#  |            | SIZE      | 100mmØ | MATERIAL                                        | PVC           | INV. AT PL                         | 583.72m                      | CONNECTED                         |
| Cash Receipt No's:                                                     |              |            | WATER     |        | SANITARY                                        |               |                                    | STORM                        |                                   |
| CURB F                                                                 | ROM PROPER   | TY LINE 5m |           |        |                                                 | PAVEMENT      |                                    | AVEMENT W                    | /IDTH 10m                         |
| HYDRO                                                                  |              | 75mm DB    | 2         |        |                                                 | U/G CONNECTIO | DN ~                               | /                            |                                   |
| TELEPH                                                                 | ONE          | 100mm D    | B2        |        |                                                 | U/G CONNECTIO | DN ~                               | /                            |                                   |
| GAS                                                                    |              | 42 PROP    | P.E.      |        |                                                 |               |                                    |                              |                                   |
| Information Sheets: REF. DWGS. L&M ENGINEERING LTD. JOB. 1282-11 DWGS. |              |            |           |        |                                                 |               |                                    |                              |                                   |
| Commer                                                                 | nts:         | CS CO      | CURB STOP |        | WATER SERVICE<br>STORM SERVICE<br>SANITARY SERV | ICE =         | HYDRO SER<br>CABLE SER<br>TELECOMM | RVICE<br>VICE<br>UNICASTION: | — cas — GAS<br>S — E — ELECTRICAL |

## THE INFORMATION CONTAINED HEREIN IS FOR INTERNAL USE ONLY. NOT TO BE RELIED UPON UNLESS CONFIRMED BY THE SITE INSPECTION AND/OR INVESTIGATION

| SANITARY, STORM & WATER SERVICE INVERTS                                                                 | SANITARY | WATER   | STORM   |
|---------------------------------------------------------------------------------------------------------|----------|---------|---------|
| 1. Distance from San. M.H. <u>5363</u> toward San. M.H. <u>5362</u> to lot service connection point is: | 15.77m   | N/A     | N/A     |
| 1a.Distance from Stm. M.H. <u>3947</u> toward Stm. M.H. <u>3946</u> to lot service connection point is: | N/A      | N/A     | 20.52m  |
| 2. Main Size at connection point is                                                                     | 200mmØ   | 200mmØ  | 250mmØ  |
| 3. Invert of service at main conn. stub point is                                                        | 583.30m  | 582.82m | 583.81m |
| 4. Invert at service end is                                                                             | 583.79m  | 583.58m | 583.81m |
| 5. Cover at property line in meters                                                                     | 2.24m    | 2.53m   | 2.15m   |
| 6. Survey Date: AUG 2015 Book Ref.:1140-13 By: FORTWOOD HOMES LTD.                                      |          |         |         |
|                                                                                                         |          |         |         |
|                                                                                                         |          |         |         |
|                                                                                                         |          |         |         |
|                                                                                                         |          |         |         |
|                                                                                                         |          |         |         |
|                                                                                                         |          |         |         |
|                                                                                                         |          |         |         |
|                                                                                                         |          |         | 1       |
| SANITARY HISTORY:                                                                                       |          |         |         |
| DATE INSTALLED: AUG 2015                                                                                |          |         |         |
| INSTALLED BY: FORTWOOD HOMES LTD.                                                                       |          |         |         |
|                                                                                                         |          |         |         |
|                                                                                                         |          |         |         |
|                                                                                                         |          |         |         |
|                                                                                                         |          |         |         |
|                                                                                                         |          |         |         |
|                                                                                                         |          |         |         |
|                                                                                                         |          |         |         |
|                                                                                                         |          |         |         |
|                                                                                                         |          |         |         |
| WATER HISTORY:                                                                                          |          |         |         |
| DATE INSTALLED: AUG 2015                                                                                |          |         |         |
| INSTALLED BY: FORTWOOD HOMES LTD.                                                                       |          |         |         |
|                                                                                                         |          |         |         |
|                                                                                                         |          |         |         |
|                                                                                                         |          |         |         |
|                                                                                                         |          |         |         |
|                                                                                                         |          |         |         |
|                                                                                                         |          |         |         |
|                                                                                                         |          |         |         |
|                                                                                                         |          |         |         |
|                                                                                                         |          |         |         |
| STORM HISTORY:                                                                                          |          |         |         |
|                                                                                                         |          |         |         |
| DATE INSTALLED: AUG 2015                                                                                |          |         |         |
| INSTALLED BY: FORTWOOD HOMES LTD.                                                                       |          |         |         |
|                                                                                                         |          |         |         |
|                                                                                                         |          |         |         |
|                                                                                                         |          |         |         |
|                                                                                                         |          |         |         |
|                                                                                                         |          |         |         |
|                                                                                                         |          |         |         |