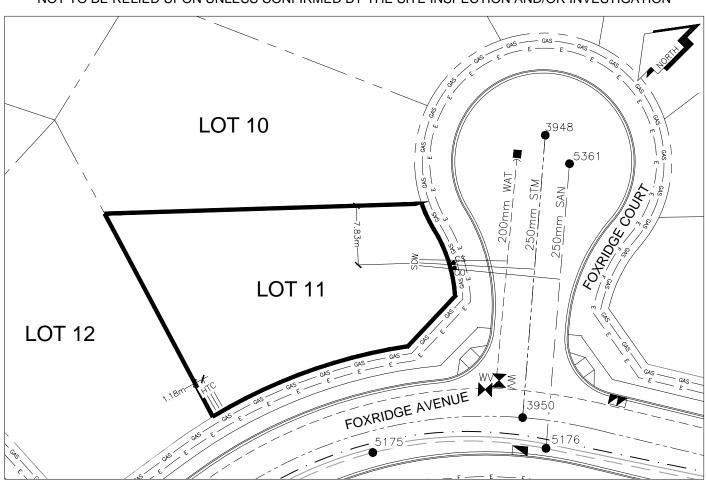

## City of Prince George HISTORY SHEET

| PID:     | 029-917-701                                                            |          |                        |        |                                                 | Scal           | e: 1:500                             |                              |                                   |  |
|----------|------------------------------------------------------------------------|----------|------------------------|--------|-------------------------------------------------|----------------|--------------------------------------|------------------------------|-----------------------------------|--|
| Legal:   | LOT 11                                                                 |          |                        |        |                                                 | D.L.:          | 2014                                 |                              | PLAN: EPP53901                    |  |
| Address  | : 7110 FOXRII                                                          | OGE COUF | RT                     |        |                                                 |                |                                      |                              |                                   |  |
| Sanitary | Connection:#                                                           |          | SIZE:                  | 100mmØ | MATERIAL:                                       | PVC            | INV. AT PL                           | 582.19m                      | CONNECTED                         |  |
| Water C  | onnection:#                                                            |          | SIZE:                  | 19mmØ  | MATERIAL:                                       | COPPER         | INV. AT P                            | 582.19m                      | CONNECTED                         |  |
| Storm C  | onnection:#                                                            |          | SIZE                   | 100mmØ | MATERIAL                                        | PVC            | INV. AT P                            | 582.19m                      | CONNECTED                         |  |
| Cash Re  | eceipt No's:                                                           |          |                        | WATER  |                                                 | SANITARY       |                                      | ST                           | ΓORM                              |  |
| CURB F   | ROM PROPER                                                             | TY LINE  | 5m                     |        |                                                 |                | P                                    | AVEMENT W                    | /IDTH 10m                         |  |
| HYDRO    |                                                                        | 75mm DE  | 32                     |        |                                                 | U/G CONNECTION | ON ~                                 |                              |                                   |  |
| TELEPH   | IONE                                                                   | 100mm E  | )B2                    |        |                                                 | U/G CONNECTION | ON ~                                 |                              |                                   |  |
| GAS      |                                                                        | 42 PROP  | /P.E.                  |        |                                                 |                |                                      |                              |                                   |  |
| Informat | Information Sheets: REF. DWGS. L&M ENGINEERING LTD. JOB. 1282-11 DWGS. |          |                        |        |                                                 |                |                                      |                              |                                   |  |
| Commer   | nts:                                                                   |          | CURB STOP<br>CLEAN OUT |        | WATER SERVICE<br>STORM SERVICE<br>SANITARY SERV | ICE =          | HYDRO SEF     CABLE SER     TELECOMM | RVICE<br>VICE<br>UNICASTIONS | — GAS — GAS<br>S — E — ELECTRICAL |  |

## THE INFORMATION CONTAINED HEREIN IS FOR INTERNAL USE ONLY. NOT TO BE RELIED UPON UNLESS CONFIRMED BY THE SITE INSPECTION AND/OR INVESTIGATION

| SANITARY, STORM & WATER SERVICE INVERTS                                                                 | SANITARY | WATER   | STORM   |
|---------------------------------------------------------------------------------------------------------|----------|---------|---------|
| 1. Distance from San. M.H. <u>5361</u> toward San. M.H. <u>5176</u> to lot service connection point is: | 15.43m   | N/A     | N/A     |
| 1a.Distance from Stm. M.H. 3948 toward Stm. M.H. 3950 to lot service connection point is:               | N/A      | N/A     | 17.79m  |
| 2. Main Size at connection point is                                                                     | 200mmØ   | 200mmØ  | 250mmØ  |
| 3. Invert of service at main conn. stub point is                                                        | 581.62m  | 581.24m | 581.57m |
| 4. Invert at service end is                                                                             | 582.23m  | 582.23m | 582.21m |
| 5. Cover at property line in meters                                                                     | 2.19m    | 2.38m   | 2.19m   |
| 6. Survey Date: AUG 2015 Book Ref.:1140-13 By: FORTWOOD HOMES LTD.                                      |          |         |         |
|                                                                                                         |          |         |         |
|                                                                                                         |          |         |         |
|                                                                                                         |          |         |         |
|                                                                                                         |          |         |         |
|                                                                                                         |          |         |         |
|                                                                                                         |          |         |         |
|                                                                                                         |          |         |         |
|                                                                                                         |          |         |         |
| SANITARY HISTORY:                                                                                       |          |         |         |
| DATE INSTALLED: AUG 2015                                                                                |          |         |         |
| INSTALLED BY: FORTWOOD HOMES LTD.                                                                       |          |         |         |
| INSTALLED BT. FORTWOOD HOMES LTD.                                                                       |          |         |         |
|                                                                                                         |          |         |         |
|                                                                                                         |          |         |         |
|                                                                                                         |          |         |         |
|                                                                                                         |          |         |         |
|                                                                                                         |          |         |         |
|                                                                                                         |          |         |         |
|                                                                                                         |          |         |         |
|                                                                                                         |          |         |         |
| WATER HISTORY:                                                                                          |          |         |         |
| DATE INSTALLED: AUG 2015                                                                                |          |         |         |
| INSTALLED BY: FORTWOOD HOMES LTD.                                                                       |          |         |         |
|                                                                                                         |          |         |         |
|                                                                                                         |          |         |         |
|                                                                                                         |          |         |         |
|                                                                                                         |          |         |         |
|                                                                                                         |          |         |         |
|                                                                                                         |          |         |         |
|                                                                                                         |          |         |         |
|                                                                                                         |          |         |         |
|                                                                                                         |          |         |         |
|                                                                                                         |          |         |         |
| STORM HISTORY:                                                                                          |          |         |         |
| DATE INSTALLED: AUG 2015                                                                                |          |         |         |
| INSTALLED BY: FORTWOOD HOMES LTD.                                                                       |          |         |         |
|                                                                                                         |          |         |         |
|                                                                                                         |          |         |         |
|                                                                                                         |          |         |         |
|                                                                                                         |          |         |         |
|                                                                                                         |          |         |         |
|                                                                                                         |          |         |         |