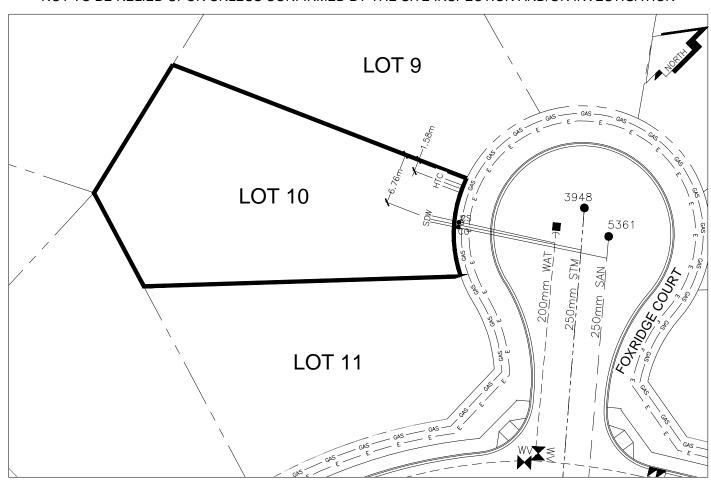

## City of Prince George HISTORY SHEET

| PID:      | 029-917-697                                                            |         |                        |        |                                                 | Scale         | e: 1:500                                    |                              |         |                       |
|-----------|------------------------------------------------------------------------|---------|------------------------|--------|-------------------------------------------------|---------------|---------------------------------------------|------------------------------|---------|-----------------------|
| Legal:    | LOT 10                                                                 |         |                        |        |                                                 | D.L.:         | 2014                                        |                              | PLAN:   | EPP53901              |
| Address:  | 7118 FOXRII                                                            | DGE COU | RT                     |        |                                                 |               |                                             |                              |         |                       |
| Sanitary  | Connection:#                                                           |         | SIZE:                  | 100mmØ | MATERIAL:                                       | PVC           | INV. AT PL                                  | 582.78m                      | CONN    | ECTED                 |
| Water Co  | onnection:#                                                            |         | SIZE:                  | 19mmØ  | MATERIAL:                                       | COPPER        | INV. AT PL                                  | 582.46m                      | CONNI   | ECTED                 |
| Storm Co  | onnection:#                                                            |         | SIZE                   | 100mmØ | MATERIAL                                        | PVC           | INV. AT PL                                  | 582.78m                      | CONN    | ECTED                 |
| Cash Re   | ceipt No's:                                                            |         |                        | WATER  |                                                 | SANITARY      |                                             | Sī                           | TORM    |                       |
| CURB FI   | ROM PROPER                                                             | TY LINE | 5m                     |        |                                                 |               | P/                                          | AVEMENT W                    | /IDTH   | 10m                   |
| HYDRO     |                                                                        | 75mm D  | B2                     |        |                                                 | U/G CONNECTIO | ON ~                                        | /                            |         |                       |
| TELEPH    | ONE                                                                    | 100mm l | DB2                    |        |                                                 | U/G CONNECTIO | ON ~                                        | /                            |         |                       |
| GAS       |                                                                        | 42 PROF | P/P.E.                 |        |                                                 |               |                                             |                              |         |                       |
| Informati | Information Sheets: REF. DWGS. L&M ENGINEERING LTD. JOB. 1282-11 DWGS. |         |                        |        |                                                 |               |                                             |                              |         |                       |
| Commen    | its:                                                                   |         | CURB STOP<br>CLEAN OUT |        | WATER SERVICE<br>STORM SERVICE<br>SANITARY SERV | ICE =         | □ HYDRO SER     □ CABLE SER'     □ TELECOMM | RVICE<br>VICE<br>UNICASTION: | — GAS — | - GAS<br>- ELECTRICAL |

## THE INFORMATION CONTAINED HEREIN IS FOR INTERNAL USE ONLY. NOT TO BE RELIED UPON UNLESS CONFIRMED BY THE SITE INSPECTION AND/OR INVESTIGATION

| SANITARY, STORM & WATER SERVICE INVERTS                                                                 | SANITARY | WATER   | STORM   |
|---------------------------------------------------------------------------------------------------------|----------|---------|---------|
| 1. Distance from San. M.H. <u>5361</u> toward San. M.H. <u>5176</u> to lot service connection point is: | 2.82m    | N/A     | N/A     |
| 1a.Distance from Stm. M.H. 3948 toward Stm. M.H. 3950 to lot service connection point is:               | N/A      | N/A     | 5.49m   |
| 2. Main Size at connection point is                                                                     | 200mmØ   | 200mmØ  | 250mmØ  |
| 3. Invert of service at main conn. stub point is                                                        | 581.96m  | 581.55m | 581.88m |
| 4. Invert at service end is                                                                             | 582.66m  | 582.53m | 582.63m |
| 5. Cover at property line in meters                                                                     | 2.27m    | 2.48m   | 2.27m   |
| 6. Survey Date: AUG 2015 Book Ref.:1140-13 By: FORTWOOD HOMES LTD.                                      |          |         |         |
|                                                                                                         |          |         |         |
|                                                                                                         |          |         |         |
|                                                                                                         |          |         |         |
|                                                                                                         |          |         |         |
|                                                                                                         |          |         |         |
|                                                                                                         |          |         |         |
|                                                                                                         |          |         |         |
|                                                                                                         |          |         |         |
| SANITARY HISTORY:                                                                                       |          |         |         |
| DATE INSTALLED: AUG 2015                                                                                |          |         |         |
| INSTALLED BY: FORTWOOD HOMES LTD.                                                                       |          |         |         |
| INSTALLED BT. FORTWOOD HOMES LTD.                                                                       |          |         |         |
|                                                                                                         |          |         |         |
|                                                                                                         |          |         |         |
|                                                                                                         |          |         |         |
|                                                                                                         |          |         |         |
|                                                                                                         |          |         |         |
|                                                                                                         |          |         |         |
|                                                                                                         |          |         |         |
|                                                                                                         |          |         |         |
| WATER HISTORY:                                                                                          |          |         |         |
| DATE INSTALLED: AUG 2015                                                                                |          |         |         |
| INSTALLED BY: FORTWOOD HOMES LTD.                                                                       |          |         |         |
|                                                                                                         |          |         |         |
|                                                                                                         |          |         |         |
|                                                                                                         |          |         |         |
|                                                                                                         |          |         |         |
|                                                                                                         |          |         |         |
|                                                                                                         |          |         |         |
|                                                                                                         |          |         |         |
|                                                                                                         |          |         |         |
|                                                                                                         |          |         |         |
|                                                                                                         |          |         |         |
| STORM HISTORY:                                                                                          |          |         |         |
| DATE INSTALLED: AUG 2015                                                                                |          |         |         |
| INSTALLED BY: FORTWOOD HOMES LTD.                                                                       |          |         |         |
|                                                                                                         |          |         |         |
|                                                                                                         |          |         |         |
|                                                                                                         |          |         |         |
|                                                                                                         |          |         |         |
|                                                                                                         |          |         |         |
|                                                                                                         |          |         |         |