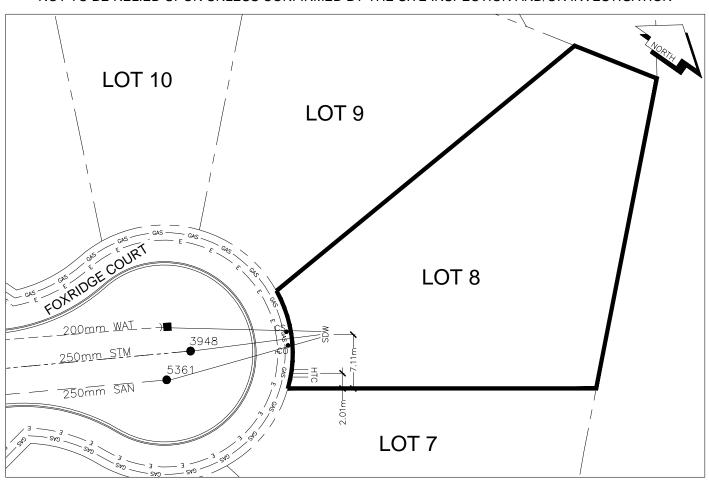

## City of Prince George HISTORY SHEET

| PID:               | 029-917-671                                                          |                         |                        |          |                                                  | Sca            | ale: 1:500                                 |           |                       |
|--------------------|----------------------------------------------------------------------|-------------------------|------------------------|----------|--------------------------------------------------|----------------|--------------------------------------------|-----------|-----------------------|
| Legal:             | LOT 8                                                                |                         |                        |          |                                                  |                | : 2014                                     | PLAN      | V: EPP53901           |
|                    |                                                                      |                         |                        |          |                                                  |                |                                            |           |                       |
| Address            | : 7134 FOXRII                                                        | DGE COU                 | RT                     |          |                                                  |                |                                            |           |                       |
| Sanitary           | Connection:#                                                         |                         | SIZE:                  | 100mmØ   | MATERIAL:                                        | PVC            | INV. AT № 582.44                           | lm CON    | NECTED                |
| Water C            | connection:#                                                         |                         | SIZE:                  | 19mmØ    | MATERIAL:                                        | COPPER         | INV. AT P 582.45                           | 5m CON    | NECTED                |
| Storm C            | Connection:#                                                         |                         | SIZE                   | 100mmØ   | MATERIAL                                         | PVC            | INV. AT P 582.4                            | 4m CON    | NECTED                |
| Cash Receipt No's: |                                                                      |                         | WATER                  | SANITARY |                                                  |                | STORM                                      |           |                       |
| CURB F             | ROM PROPER                                                           | TY LINE                 | 5m                     |          |                                                  |                | PAVEME                                     | NT WIDTH  | 10m                   |
| HYDRO              |                                                                      | 75mm DB2 U/G CONNECTION |                        |          |                                                  |                |                                            |           |                       |
| TELEPH             | HONE                                                                 | 100mm l                 | DB2                    |          |                                                  | U/G CONNECT    | TION /                                     |           |                       |
| GAS                |                                                                      | 42 PROI                 | P/P.E.                 |          |                                                  |                |                                            |           |                       |
| Informat           | formation Sheets: REF. DWGS. L&M ENGINEERING LTD. JOB. 1282-11 DWGS. |                         |                        |          |                                                  |                |                                            |           |                       |
| Comme              | nts:                                                                 | cs<br>co                | CURB STOP<br>CLEAN OUT |          | WATER SERVICE<br>STORM SERVICE<br>SANITARY SERVI | E<br>E<br>/ICE | HYDRO SERVICE CABLE SERVICE TELECOMMUNICAS | TIONS — E | — GAS<br>— ELECTRICAL |

## THE INFORMATION CONTAINED HEREIN IS FOR INTERNAL USE ONLY. NOT TO BE RELIED UPON UNLESS CONFIRMED BY THE SITE INSPECTION AND/OR INVESTIGATION

| SANITARY, STORM & WATER SERVICE INVERTS                                                                 | SANITARY | WATER   | STORM   |
|---------------------------------------------------------------------------------------------------------|----------|---------|---------|
| 1. Distance from San. M.H. <u>5361</u> toward San. M.H. <u>5176</u> to lot service connection point is: | 0m       | N/A     | N/A     |
| 1a.Distance from Stm. M.H. 3948 toward Stm. M.H. 3950 to lot service connection point is:               | N/A      | N/A     | 0m      |
| 2. Main Size at connection point is                                                                     | 200mmØ   | 200mmØ  | 250mmØ  |
| 3. Invert of service at main conn. stub point is                                                        | 582.11m  | 581.57m | 582.08m |
| 4. Invert at service end is                                                                             | 582.53m  | 582.51m | 582.53m |
| 5. Cover at property line in meters                                                                     | 2.52m    | 2.59m   | 2.52m   |
| 6. Survey Date: AUG 2015 Book Ref.:1140-13 By: FORTWOOD HOMES LTD.                                      |          |         |         |
|                                                                                                         |          |         |         |
|                                                                                                         |          |         |         |
|                                                                                                         |          |         |         |
|                                                                                                         |          |         |         |
|                                                                                                         |          |         |         |
|                                                                                                         |          |         |         |
|                                                                                                         |          |         |         |
|                                                                                                         |          |         |         |
| SANITARY HISTORY:                                                                                       |          |         |         |
| DATE INSTALLED: AUG 2015                                                                                |          |         |         |
| INSTALLED BY: FORTWOOD HOMES LTD.                                                                       |          |         |         |
|                                                                                                         |          |         |         |
|                                                                                                         |          |         |         |
|                                                                                                         |          |         |         |
|                                                                                                         |          |         |         |
|                                                                                                         |          |         |         |
|                                                                                                         |          |         |         |
|                                                                                                         |          |         |         |
|                                                                                                         |          |         |         |
| WATER HISTORY:                                                                                          |          |         |         |
|                                                                                                         |          |         |         |
| DATE INSTALLED: AUG 2015                                                                                |          |         |         |
| INSTALLED BY: FORTWOOD HOMES LTD.                                                                       |          |         |         |
|                                                                                                         |          |         |         |
|                                                                                                         |          |         |         |
|                                                                                                         |          |         |         |
|                                                                                                         |          |         |         |
|                                                                                                         |          |         |         |
|                                                                                                         |          |         |         |
|                                                                                                         |          |         |         |
|                                                                                                         |          |         |         |
|                                                                                                         |          |         |         |
| STORM HISTORY:                                                                                          |          |         |         |
| DATE INSTALLED: AUG 2015                                                                                |          |         |         |
| INSTALLED BY: FORTWOOD HOMES LTD.                                                                       |          |         |         |
|                                                                                                         |          |         |         |
|                                                                                                         |          |         |         |
|                                                                                                         |          |         |         |
|                                                                                                         |          |         |         |
|                                                                                                         |          |         |         |
|                                                                                                         |          |         |         |