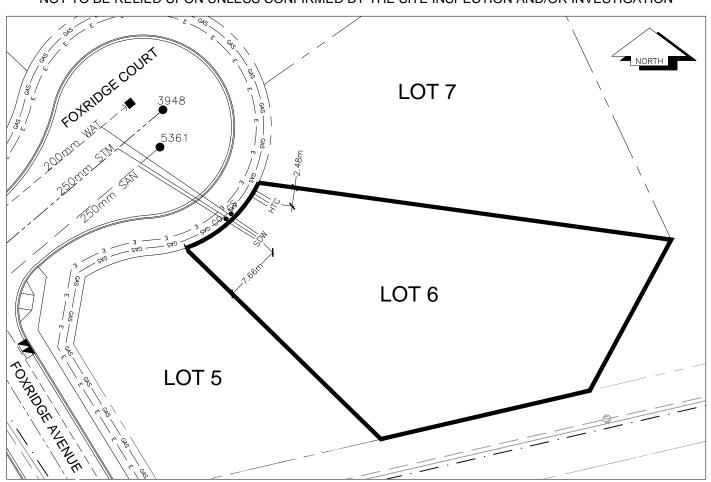

## City of Prince George HISTORY SHEET

| PID:     | 029-917-654                                                            |          |                        |        |                                                 | Scale          | e: 1:500   |                               |                                   |
|----------|------------------------------------------------------------------------|----------|------------------------|--------|-------------------------------------------------|----------------|------------|-------------------------------|-----------------------------------|
| Legal:   | LOT 6                                                                  |          |                        |        |                                                 | D.L.:          | 2014       |                               | PLAN: EPP53901                    |
| Address  | : 7150 FOXRII                                                          | OGE COUF | RT                     |        |                                                 |                |            |                               |                                   |
| Sanitary | Connection:#                                                           |          | SIZE:                  | 100mmØ | MATERIAL:                                       | PVC            | INV. AT PL | 582.50m                       | CONNECTED                         |
| Water C  | onnection:#                                                            |          | SIZE:                  | 19mmØ  | MATERIAL:                                       | COPPER         | INV. AT P  | 582.28m                       | CONNECTED                         |
| Storm C  | onnection:#                                                            |          | SIZE                   | 100mmØ | MATERIAL                                        | PVC            | INV. AT P  | 582.50m                       | CONNECTED                         |
| Cash Re  | eceipt No's:                                                           |          |                        | WATER  |                                                 | SANITARY       |            | ST                            | ГORM                              |
| CURB F   | ROM PROPER                                                             | TY LINE  | 5m                     |        |                                                 |                | P.         | AVEMENT W                     | /IDTH 10m                         |
| HYDRO    |                                                                        | 75mm DE  | 32                     |        |                                                 | U/G CONNECTION | ON ~       | /                             |                                   |
| TELEPH   | IONE                                                                   | 100mm D  | )B2                    |        |                                                 | U/G CONNECTION | ON ~       | /                             |                                   |
| GAS      |                                                                        | 42 PROP  | /P.E.                  |        |                                                 |                |            |                               |                                   |
| Informat | Information Sheets: REF. DWGS. L&M ENGINEERING LTD. JOB. 1282-11 DWGS. |          |                        |        |                                                 |                |            |                               |                                   |
| Commer   | nts:                                                                   |          | CURB STOP<br>CLEAN OUT |        | WATER SERVICE<br>STORM SERVICE<br>SANITARY SERV | ICE =          |            | RVICE<br>VICE<br>IUNICASTION: | — GAS — GAS<br>S — E — ELECTRICAL |

## THE INFORMATION CONTAINED HEREIN IS FOR INTERNAL USE ONLY. NOT TO BE RELIED UPON UNLESS CONFIRMED BY THE SITE INSPECTION AND/OR INVESTIGATION

| SANITARY, STORM & WATER SERVICE INVERTS                                                                 | SANITARY | WATER   | STORM   |
|---------------------------------------------------------------------------------------------------------|----------|---------|---------|
| 1. Distance from San. M.H. <u>5361</u> toward San. M.H. <u>5176</u> to lot service connection point is: | 3.94m    | N/A     | N/A     |
| 1a.Distance from Stm. M.H. 3948 toward Stm. M.H. 3950 to lot service connection point is:               | N/A      | N/A     | 7.85m   |
| 2. Main Size at connection point is                                                                     | 200mmØ   | 200mmØ  | 250mmØ  |
| 3. Invert of service at main conn. stub point is                                                        | 581.92m  | 581.46m | 581.83m |
| 4. Invert at service end is                                                                             | 582.50m  | 582.28m | 582.50m |
| 5. Cover at property line in meters                                                                     | 2.44m    | 2.44m   | 2.44m   |
| 6. Survey Date: AUG 2015 Book Ref.:1140-13 By: FORTWOOD HOMES LTD.                                      |          |         |         |
|                                                                                                         |          |         |         |
|                                                                                                         |          |         |         |
|                                                                                                         |          |         |         |
|                                                                                                         |          |         |         |
|                                                                                                         |          |         |         |
|                                                                                                         |          |         |         |
|                                                                                                         |          |         |         |
|                                                                                                         | 1        |         |         |
| SANITARY HISTORY:                                                                                       |          |         |         |
| DATE INSTALLED: AUG 2015                                                                                |          |         |         |
| INSTALLED BY: FORTWOOD HOMES LTD.                                                                       |          |         |         |
| THOMESEED BY TO SKY WOOD FIGURES ETB.                                                                   |          |         |         |
|                                                                                                         |          |         |         |
|                                                                                                         |          |         |         |
|                                                                                                         |          |         |         |
|                                                                                                         |          |         |         |
|                                                                                                         |          |         |         |
|                                                                                                         |          |         |         |
|                                                                                                         |          |         |         |
|                                                                                                         |          |         |         |
| WATER HISTORY:                                                                                          |          |         |         |
| DATE INSTALLED: AUG 2015                                                                                |          |         |         |
| INSTALLED BY: FORTWOOD HOMES LTD.                                                                       |          |         |         |
|                                                                                                         |          |         |         |
|                                                                                                         |          |         |         |
|                                                                                                         |          |         |         |
|                                                                                                         |          |         |         |
|                                                                                                         |          |         |         |
|                                                                                                         |          |         |         |
|                                                                                                         |          |         |         |
|                                                                                                         |          |         |         |
|                                                                                                         |          |         |         |
| OTODAL HOTODY                                                                                           |          |         |         |
| STORM HISTORY:                                                                                          |          |         |         |
| DATE INSTALLED: AUG 2015                                                                                |          |         |         |
| INSTALLED BY: FORTWOOD HOMES LTD.                                                                       |          |         |         |
|                                                                                                         |          |         |         |
|                                                                                                         |          |         |         |
|                                                                                                         |          |         |         |
|                                                                                                         |          |         |         |
|                                                                                                         |          |         |         |
|                                                                                                         |          |         |         |