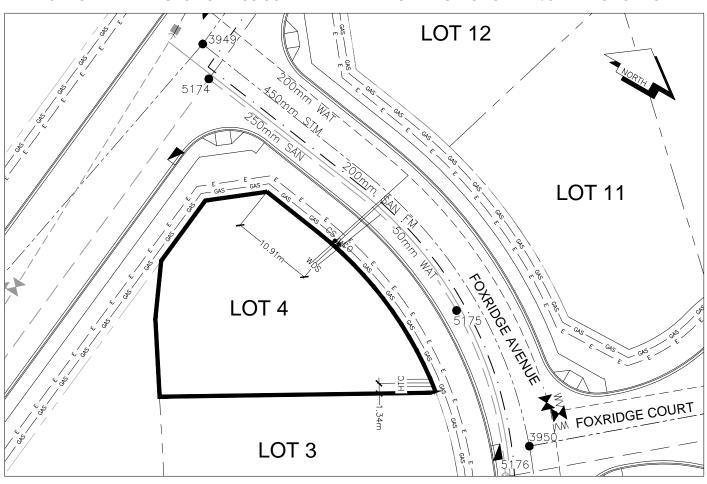

## City of Prince George HISTORY SHEET

| PID: (             | 029-917-638  |           |                        |                |                                                 | Scale         | e: 1:500                             |                              |         |                       |
|--------------------|--------------|-----------|------------------------|----------------|-------------------------------------------------|---------------|--------------------------------------|------------------------------|---------|-----------------------|
| Legal: L           | LOT 4        |           |                        |                |                                                 | D.L.:         | 2014                                 |                              | PLAN:   | EPP53901              |
| Address: 7         | 7109 FOXRII  | OGE AVE   | NUE                    |                |                                                 |               |                                      |                              |         |                       |
| Sanitary C         | Connection:# |           | SIZE:                  | 100mmØ         | MATERIAL:                                       | PVC           | INV. AT PL                           | 582.16m                      | CONN    | ECTED                 |
| Water Con          | nnection:#   |           | SIZE:                  | 19mmØ          | MATERIAL:                                       | COPPER        | INV. AT P                            | 582.20m                      | CONNI   | ECTED                 |
| Storm Con          | nnection:#   |           | SIZE                   | 100mmØ         | MATERIAL                                        | PVC           | INV. AT PL                           | 582.25m                      | CONNI   | ECTED                 |
| Cash Receipt No's: |              |           | WATER                  |                | SANITARY                                        |               |                                      | STORM                        |         |                       |
| CURB FR            | OM PROPER    | Y LINE 5m |                        |                |                                                 | PAVEMENT V    |                                      |                              | /IDTH   | 10m                   |
| HYDRO              |              | 75mm D    | B2                     | U/G CONNECTION |                                                 |               |                                      |                              |         |                       |
| TELEPHO            | NE           | 100mm l   | DB2                    | U/G CONNECTION |                                                 |               |                                      | /                            |         |                       |
| GAS                |              | 42 PROI   | P/P.E.                 |                |                                                 |               |                                      |                              |         |                       |
| Information        | n Sheets:    |           | REF. DWGS              | . L&M ENGINEI  | ERING LTD. JOB                                  | . 1282-11 DWG | S.                                   |                              |         |                       |
| Comments           | s:           |           | CURB STOP<br>CLEAN OUT |                | WATER SERVICE<br>STORM SERVICE<br>SANITARY SERV | ICE =         | ☐ HYDRO SER  ☐ CABLE SER  ☐ TELECOMM | RVICE<br>VICE<br>UNICASTIONS | — GAS — | - GAS<br>- ELECTRICAL |