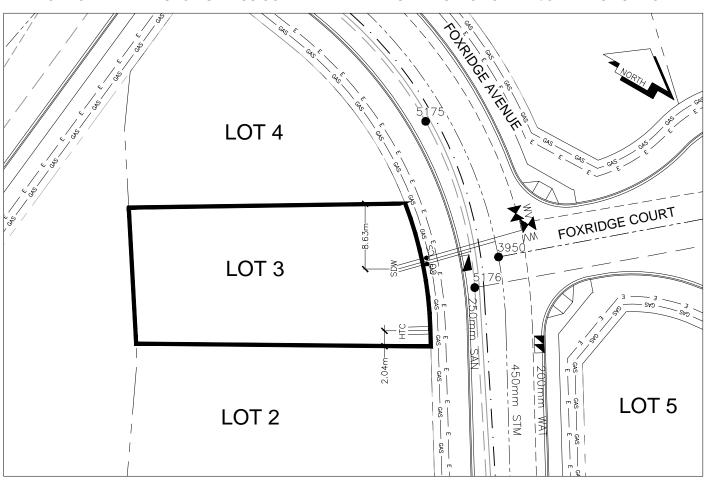

## City of Prince George HISTORY SHEET

| PID:     | 029-917-620    | 1          |                    |        |                                                 | Scale         | : 1:500                            |                              |                                |     |
|----------|----------------|------------|--------------------|--------|-------------------------------------------------|---------------|------------------------------------|------------------------------|--------------------------------|-----|
| Legal:   | LOT 3          |            |                    |        |                                                 | D.L.:         | 2014                               |                              | PLAN: EPP53901                 |     |
| Address  | s: 7127 FOXRII | DGE AVENUE | <u> </u>           |        |                                                 |               |                                    |                              |                                |     |
| Sanitary | / Connection:# |            | SIZE:              | 100mmØ | MATERIAL:                                       | PVC           | INV. AT PL                         | 581.78m                      | CONNECTED                      |     |
| Water C  | Connection:#   |            | SIZE:              | 19mmØ  | MATERIAL:                                       | COPPER        | INV. AT P                          | 581.74m                      | CONNECTED                      |     |
| Storm C  | Connection:#   |            | SIZE               | 100mmØ | MATERIAL                                        | PVC           | INV. AT PL                         | 581.76m                      | CONNECTED                      |     |
| Cash Re  | eceipt No's:   |            |                    | WATER  |                                                 | SANITARY      |                                    | S                            | TORM                           |     |
| CURB F   | ROM PROPER     | TY LINE    | 5m                 |        |                                                 |               | P.                                 | AVEMENT V                    | VIDTH 10m                      |     |
| HYDRO    | )              | 75mm DB2   |                    |        |                                                 | U/G CONNECTIO | ON ~                               | /                            |                                |     |
| TELEPH   | HONE           | 100mm DB2  | 2                  |        |                                                 | U/G CONNECTIO | ON ~                               |                              |                                |     |
| GAS      |                | 42 PROP/P  | E.                 |        |                                                 |               |                                    |                              |                                |     |
| Informa  | tion Sheets:   | F          | EF. DWGS           |        | ERING LTD. JOB                                  |               |                                    |                              |                                |     |
| Comme    | nts:           | CS CL      | RB STOP<br>EAN OUT |        | WATER SERVICI<br>STORM SERVICI<br>SANITARY SERV | ICE =         | HYDRO SEF<br>CABLE SER<br>TELECOMM | RVICE<br>VICE<br>IUNICASTION | — GAS — GAS<br>S — E — ELECTRI | CAL |

## THE INFORMATION CONTAINED HEREIN IS FOR INTERNAL USE ONLY. NOT TO BE RELIED UPON UNLESS CONFIRMED BY THE SITE INSPECTION AND/OR INVESTIGATION

| SANITARY, STORM & WATER SERVICE INVERTS                                                                 | SANITARY | WATER   | STORM   |
|---------------------------------------------------------------------------------------------------------|----------|---------|---------|
| 1. Distance from San. M.H. <u>5176</u> toward San. M.H. <u>5175</u> to lot service connection point is: | 4.79m    | N/A     | N/A     |
| 1a.Distance from Stm. M.H. 3950 toward Stm. M.H. 3949 to lot service connection point is:               | N/A      | N/A     | 2.14m   |
| 2. Main Size at connection point is                                                                     | 200mmØ   | 200mmØ  | 450mmØ  |
| 3. Invert of service at main conn. stub point is                                                        | 581.56m  | 580.88m | 580.94m |
| 4. Invert at service end is                                                                             | 581.85m  | 581.80m | 581.87m |
| 5. Cover at property line in meters                                                                     | 2.39m    | 2.43m   | 2.41m   |
| 6. Survey Date: AUG 2015 Book Ref.:1140-13 By: FORTWOOD HOMES LTD.                                      |          |         |         |
|                                                                                                         |          |         |         |
|                                                                                                         |          |         |         |
|                                                                                                         |          |         |         |
|                                                                                                         |          |         |         |
|                                                                                                         |          |         |         |
|                                                                                                         |          |         |         |
|                                                                                                         |          |         |         |
|                                                                                                         |          |         |         |
| SANITARY HISTORY:                                                                                       |          |         |         |
| DATE INSTALLED: AUG 2015                                                                                |          |         |         |
| INSTALLED BY: FORTWOOD HOMES LTD.                                                                       |          |         |         |
|                                                                                                         |          |         |         |
|                                                                                                         |          |         |         |
|                                                                                                         |          |         |         |
|                                                                                                         |          |         |         |
|                                                                                                         |          |         |         |
|                                                                                                         |          |         |         |
|                                                                                                         |          |         |         |
|                                                                                                         |          |         |         |
| WATER HISTORY:                                                                                          |          |         |         |
|                                                                                                         |          |         |         |
| DATE INSTALLED: AUG 2015                                                                                |          |         |         |
| INSTALLED BY: FORTWOOD HOMES LTD.                                                                       |          |         |         |
|                                                                                                         |          |         |         |
|                                                                                                         |          |         |         |
|                                                                                                         |          |         |         |
|                                                                                                         |          |         |         |
|                                                                                                         |          |         |         |
|                                                                                                         |          |         |         |
|                                                                                                         |          |         |         |
|                                                                                                         |          |         |         |
|                                                                                                         |          |         |         |
| STORM HISTORY:                                                                                          |          |         |         |
| DATE INSTALLED: AUG 2015                                                                                |          |         |         |
| INSTALLED BY: FORTWOOD HOMES LTD.                                                                       |          |         |         |
|                                                                                                         |          |         |         |
|                                                                                                         |          |         |         |
|                                                                                                         |          |         |         |
|                                                                                                         |          |         |         |
|                                                                                                         |          |         |         |
|                                                                                                         |          |         |         |