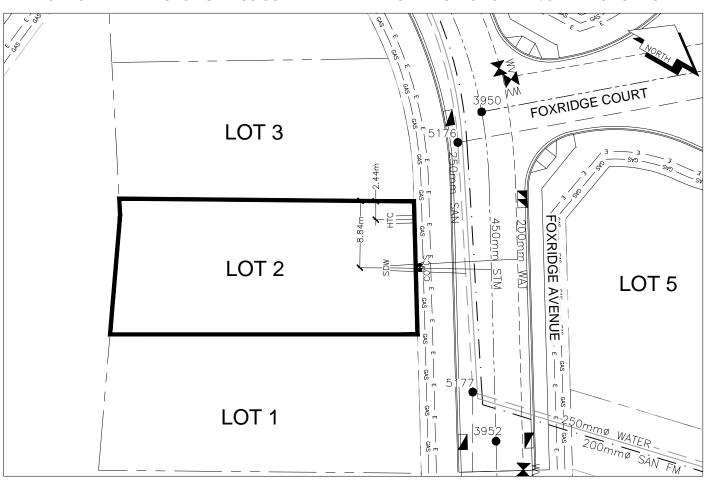

## City of Prince George HISTORY SHEET

| PID:                                      | 029-917-611  |                                                    |                      |        |                                                 | Sca         | ale: 1:500        |                            |  |
|-------------------------------------------|--------------|----------------------------------------------------|----------------------|--------|-------------------------------------------------|-------------|-------------------|----------------------------|--|
| Legal:                                    | LOT 2        |                                                    |                      |        |                                                 | D.L         | .: 2014           | PLAN: EPP53901             |  |
| Address:                                  | 7145 FOXRII  | OGE AVENU                                          | E                    |        |                                                 |             |                   |                            |  |
| Sanitary                                  | Connection:# |                                                    | SIZE:                | 100mmØ | MATERIAL:                                       | PVC         | INV. AT № 581.53m | CONNECTED                  |  |
| Water Co                                  | onnection:#  |                                                    | SIZE:                | 19mmØ  | MATERIAL:                                       | COPPER      | INV. AT P 581.59m | CONNECTED                  |  |
| Storm Co                                  | onnection:#  |                                                    | SIZE                 | 100mmØ | MATERIAL                                        | PVC         | INV. AT P 581.53m | n CONNECTED                |  |
| Cash Red                                  | ceipt No's:  |                                                    |                      | WATER  |                                                 | SANITARY    |                   | STORM                      |  |
| CURB FROM PROPERTY LINE 5m PAVEMENT WIDTH |              |                                                    |                      |        |                                                 | WIDTH 10m   |                   |                            |  |
| HYDRO                                     |              | 75mm DB2                                           |                      |        |                                                 | U/G CONNECT | ION /             |                            |  |
| TELEPHO                                   | ONE          | 100mm DB                                           | 2                    |        |                                                 | U/G CONNECT | ION ✓             |                            |  |
| GAS                                       |              | 42 PROP/P                                          | <sup>2</sup> .E.     |        |                                                 |             |                   |                            |  |
| Information                               | on Sheets:   | REF. DWGS. L&M ENGINEERING LTD. JOB. 1282-11 DWGS. |                      |        |                                                 |             |                   |                            |  |
| Commen                                    | ts:          |                                                    | URB STOP<br>LEAN OUT |        | WATER SERVICE<br>STORM SERVICE<br>SANITARY SERV | IICE =      | _                 | — GAS ONS — E — ELECTRICAL |  |

## THE INFORMATION CONTAINED HEREIN IS FOR INTERNAL USE ONLY. NOT TO BE RELIED UPON UNLESS CONFIRMED BY THE SITE INSPECTION AND/OR INVESTIGATION

| SANITARY, STORM & WATER SERVICE INVERTS                                                                 | SANITARY | WATER   | STORM   |
|---------------------------------------------------------------------------------------------------------|----------|---------|---------|
| 1. Distance from San. M.H. <u>5176</u> toward San. M.H. <u>5177</u> to lot service connection point is: | 32.73m   | N/A     | N/A     |
| 1a.Distance from Stm. M.H. 3950 toward Stm. M.H. 3952 to lot service connection point is:               | N/A      | N/A     | 43.31m  |
| 2. Main Size at connection point is                                                                     | 200mmØ   | 200mmØ  | 450mmØ  |
| 3. Invert of service at main conn. stub point is                                                        | 581.31m  | 580.53m | 580.78m |
| 4. Invert at service end is                                                                             | 581.62m  | 581.54m | 581.61m |
| 5. Cover at property line in meters                                                                     | 2.41m    | 2.43m   | 2.38m   |
| 6. Survey Date: AUG 2015 Book Ref.:1140-13 By: FORTWOOD HOMES LTD.                                      |          |         |         |
|                                                                                                         |          |         |         |
|                                                                                                         |          |         |         |
|                                                                                                         |          |         |         |
|                                                                                                         |          |         |         |
|                                                                                                         |          |         |         |
|                                                                                                         |          |         |         |
|                                                                                                         |          |         |         |
|                                                                                                         |          |         |         |
| SANITARY HISTORY:                                                                                       |          |         |         |
| DATE INSTALLED: AUG 2015                                                                                |          |         |         |
| INSTALLED BY: FORTWOOD HOMES LTD.                                                                       |          |         |         |
|                                                                                                         |          |         |         |
|                                                                                                         |          |         |         |
|                                                                                                         |          |         |         |
|                                                                                                         |          |         |         |
|                                                                                                         |          |         |         |
|                                                                                                         |          |         |         |
|                                                                                                         |          |         |         |
|                                                                                                         |          |         |         |
| WATER HIGTORY                                                                                           |          |         |         |
| WATER HISTORY:                                                                                          |          |         |         |
| DATE INSTALLED: AUG 2015                                                                                |          |         |         |
| INSTALLED BY: FORTWOOD HOMES LTD.                                                                       |          |         |         |
|                                                                                                         |          |         |         |
|                                                                                                         |          |         |         |
|                                                                                                         |          |         |         |
|                                                                                                         |          |         |         |
|                                                                                                         |          |         |         |
|                                                                                                         |          |         |         |
|                                                                                                         |          |         |         |
|                                                                                                         |          |         |         |
|                                                                                                         |          |         |         |
| STORM HISTORY:                                                                                          |          |         |         |
| DATE INSTALLED: AUG 2015                                                                                |          |         |         |
| INSTALLED BY: FORTWOOD HOMES LTD.                                                                       |          |         |         |
| MOTALLES ST. TOKEWOOD HOMES LIB.                                                                        |          |         |         |
|                                                                                                         |          |         |         |
|                                                                                                         |          |         |         |
|                                                                                                         |          |         |         |
|                                                                                                         |          |         |         |
|                                                                                                         |          |         |         |