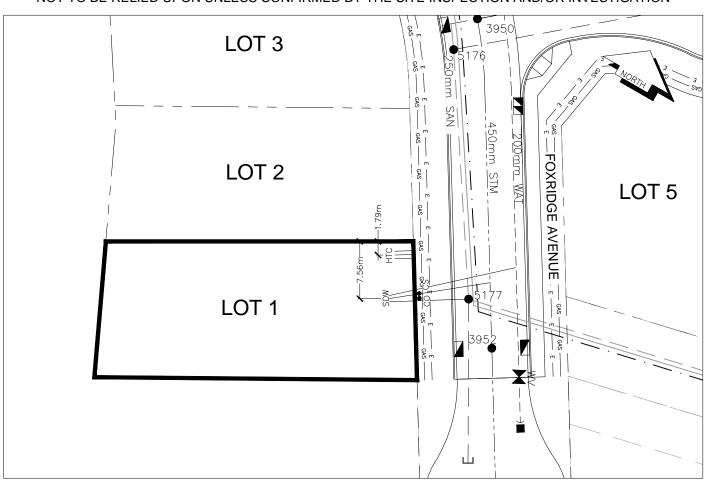

## City of Prince George HISTORY SHEET

| PID:      | 029-917-603  |                                                    |          |        |                                                 | Sca                | ale: 1:500                                                      |                                     |  |
|-----------|--------------|----------------------------------------------------|----------|--------|-------------------------------------------------|--------------------|-----------------------------------------------------------------|-------------------------------------|--|
| Legal:    | LOT 1        |                                                    |          |        |                                                 | D.L                | : 2014                                                          | PLAN: EPP53901                      |  |
| Address:  | 7163 FOXRII  | OGE AVENU                                          | JE       |        |                                                 |                    |                                                                 |                                     |  |
| Sanitary  | Connection:# |                                                    | SIZE:    | 100mmØ | MATERIAL:                                       | PVC                | INV. AT P 581.44m                                               | CONNECTED                           |  |
| Water Co  | onnection:#  |                                                    | SIZE:    | 19mmØ  | MATERIAL:                                       | COPPER             | INV. AT P 581.43m                                               | CONNECTED                           |  |
| Storm Co  | onnection:#  |                                                    | SIZE     | 100mmØ | MATERIAL                                        | PVC                | INV. AT P 581.48m                                               | CONNECTED                           |  |
| Cash Re   | ceipt No's:  |                                                    |          | WATER  |                                                 | SANITARY           |                                                                 | STORM                               |  |
| CURB FI   | ROM PROPER   | TY LINE                                            | 5m       |        |                                                 | PAVEMENT WIDTH 10m |                                                                 | WIDTH 10m                           |  |
| HYDRO     |              | 75mm DB2                                           | 2        |        |                                                 | U/G CONNECT        | TION _                                                          |                                     |  |
| TELEPH    | ONE          | 100mm DE                                           | 32       |        |                                                 | U/G CONNECT        | TION _                                                          |                                     |  |
| GAS       |              | 42 PROP/F                                          | P.E.     |        |                                                 |                    |                                                                 |                                     |  |
| Informati | on Sheets:   | REF. DWGS. L&M ENGINEERING LTD. JOB. 1282-11 DWGS. |          |        |                                                 |                    |                                                                 |                                     |  |
| Commen    | nts:         | •                                                  | URB STOP |        | WATER SERVICE<br>STORM SERVICE<br>SANITARY SERV | IICE III           | _ ⊤ HYDRO SERVICE<br>- ○ CABLE SERVICE<br>- □ TELECOMMUNICASTIC | — GAS — GAS<br>ONS — E — ELECTRICAL |  |

## THE INFORMATION CONTAINED HEREIN IS FOR INTERNAL USE ONLY. NOT TO BE RELIED UPON UNLESS CONFIRMED BY THE SITE INSPECTION AND/OR INVESTIGATION

| SANITARY, STORM & WATER SERVICE INVERTS                                                                 | SANITARY | WATER   | STORM   |
|---------------------------------------------------------------------------------------------------------|----------|---------|---------|
| 1. Distance from San. M.H. <u>5177</u> toward San. M.H. <u>5176</u> to lot service connection point is: | 0m       | N/A     | N/A     |
| 1a.Distance from Stm. M.H. 3952 toward Stm. M.H. 3950 to lot service connection point is:               | N/A      | N/A     | 8.71m   |
| 2. Main Size at connection point is                                                                     | 200mmØ   | 200mmØ  | 450mmØ  |
| 3. Invert of service at main conn. stub point is                                                        | 579.83m  | 580.27m | 580.71m |
| 4. Invert at service end is                                                                             | 581.54m  | 581.41m | 581.53m |
| 5. Cover at property line in meters                                                                     | 2.33m    | 2.42m   | 2.29m   |
| 6. Survey Date: AUG 2015 Book Ref.:1140-13 By:FORTWOOD HOMES LTD.                                       |          |         |         |
|                                                                                                         |          |         |         |
|                                                                                                         |          |         |         |
|                                                                                                         |          |         |         |
|                                                                                                         |          |         |         |
|                                                                                                         |          |         |         |
|                                                                                                         |          |         |         |
|                                                                                                         |          |         |         |
|                                                                                                         |          |         |         |
| SANITARY HISTORY:                                                                                       |          |         |         |
| DATE INSTALLED: AUG 2015                                                                                |          |         |         |
| INSTALLED BY: FORTWOOD HOMES LTD.                                                                       |          |         |         |
|                                                                                                         |          |         |         |
|                                                                                                         |          |         |         |
|                                                                                                         |          |         |         |
|                                                                                                         |          |         |         |
|                                                                                                         |          |         |         |
|                                                                                                         |          |         |         |
|                                                                                                         |          |         |         |
|                                                                                                         |          |         |         |
| WATER HISTORY:                                                                                          |          |         |         |
| DATE INSTALLED: AUG 2015                                                                                |          |         |         |
| INSTALLED BY: FORTWOOD HOMES LTD.                                                                       |          |         |         |
| INSTALLED BT. FORTWOOD HOMES LTD.                                                                       |          |         |         |
|                                                                                                         |          |         |         |
|                                                                                                         |          |         |         |
|                                                                                                         |          |         |         |
|                                                                                                         |          |         |         |
|                                                                                                         |          |         |         |
|                                                                                                         |          |         |         |
|                                                                                                         |          |         |         |
|                                                                                                         |          |         |         |
|                                                                                                         |          |         |         |
| STORM HISTORY:                                                                                          |          |         |         |
| DATE INSTALLED: AUG 2015                                                                                |          |         |         |
| INSTALLED BY: FORTWOOD HOMES LTD.                                                                       |          |         |         |
|                                                                                                         |          |         |         |
|                                                                                                         |          |         |         |
|                                                                                                         |          |         |         |
|                                                                                                         |          |         |         |
|                                                                                                         |          |         |         |
|                                                                                                         |          |         |         |