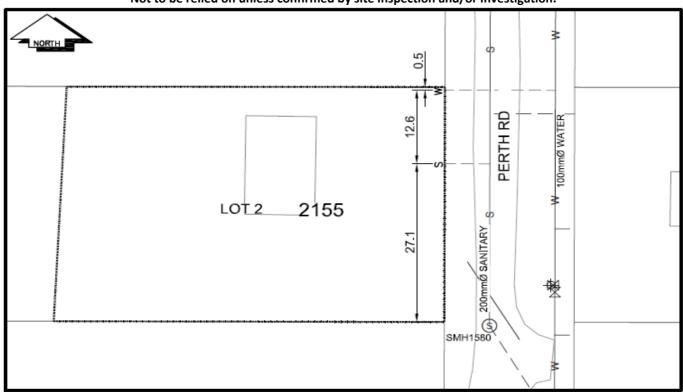

## City of Prince George

## **History Sheet**

| 029912458 | PID:   |
|-----------|--------|
|           | SD/MU: |
|           | WO:    |

Civic Address: 2155 Perth Rd

Legal Description: Lot: 2 District Lot: 4377 Plan: EPP53964

| Service<br>Type | Diameter<br>(mm) | Material | Invert Elev<br>at main (m) | Invert Elev at property line (m) | 3.04 | Distance into property (m) | Installation<br>Date |
|-----------------|------------------|----------|----------------------------|----------------------------------|------|----------------------------|----------------------|
| Sanitary        | 100mm            | Unknown  | -                          | 650.55                           | 3.00 | -                          | -                    |
| Water           | 20mm             | Copper   | -                          | -                                | -    | -                          |                      |
| Storm           | N/A              | N/A      | -                          | -                                | -    | -                          |                      |

| Service Connection Location     |      |                         |      | Sanitary (m) | Storm (m) |
|---------------------------------|------|-------------------------|------|--------------|-----------|
| Distance from downstream San MH | 1547 | towards upstream San MH | 1580 | 81.33        |           |
| Distance from downstream Stm MH | -    | towards upstream Stm MH | -    |              |           |

NOT TO SCALE The information contained herein is for internal use only. Not to be relied on unless confirmed by site inspection and/or investigation.