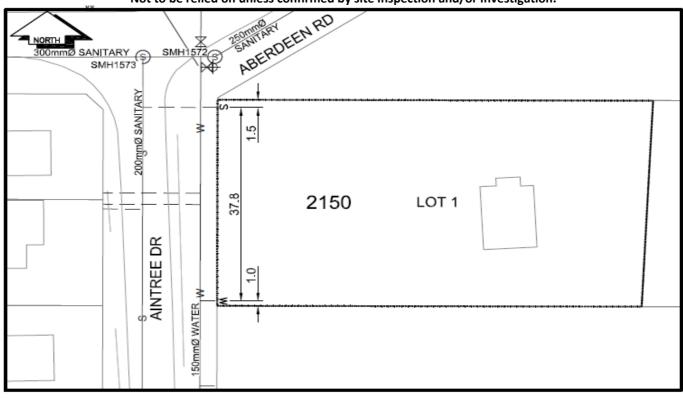

## City of Prince George

## **History Sheet**

| 029912440 | PID:   |
|-----------|--------|
|           | SD/MU: |
|           | WO.    |

\_\_\_ \_ STORM SERVICE

GAS

——G—

Civic Address: 2150 Aintree Dr

Legal Description: Lot: 1 District Lot: 4377 Plan: EPP53964

| Service<br>Type | Diameter<br>(mm) | Material | Invert Elev<br>at main (m) | Invert Elev at property line (m) | Invert Elev at service end (m) | Distance into property (m) | Installation<br>Date |
|-----------------|------------------|----------|----------------------------|----------------------------------|--------------------------------|----------------------------|----------------------|
| Sanitary        | 100mm            | Unknown  | -                          | -                                | -                              | -                          | January 1978         |
| Water           | 20mm             | Copper   | -                          | -                                | -                              | -                          | January 1972         |
| Storm           | N/A              | N/A      | -                          | -                                | -                              | -                          | ·                    |

| Service Connection Location     |      |                         |      | Sanitary (m) | Storm (m) |
|---------------------------------|------|-------------------------|------|--------------|-----------|
| Distance from downstream San MH | 1573 | towards upstream San MH | 1579 | 9.39         |           |
| Distance from downstream Stm MH | -    | towards upstream Stm MH | -    |              |           |

— — — — → WATER SERVICE
— — — — o SANITARY SERVICE

CS<sup>O</sup> CURB STOP

LEGEND: