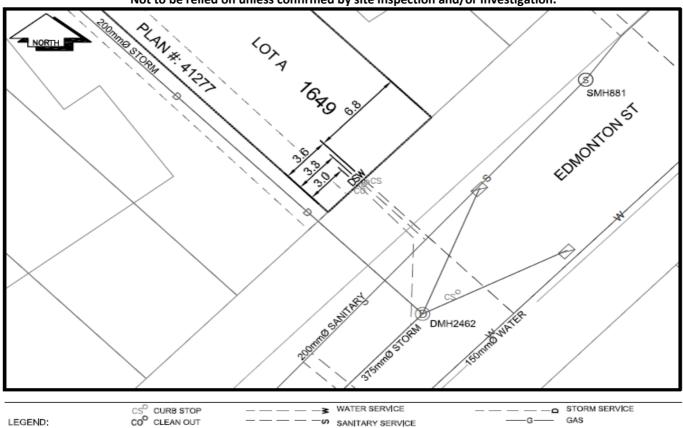

## City of Prince George **History Sheet**

029867282 MU: 101367 WO: 69618/69619

Civic Address: 1649 Edmonton St

Legal Description: Lot: A District Lot: 343 Plan: EPP60907

| Service<br>Type | Diameter<br>(mm) | Material | Invert Elev<br>at main (m) | Invert Elev at property line (m) | Invert Elev at service end (m) | Distance into property (m) | Installation<br>Date |
|-----------------|------------------|----------|----------------------------|----------------------------------|--------------------------------|----------------------------|----------------------|
| Sanitary        | 100mm            | PVC      | -                          | -                                | -                              | -                          | June 2013            |
| Water           | 20mm             | Copper   | -                          | -                                | -                              | -                          | June 2013            |
| Storm           | 100mm            | PVC      | -                          | -                                | -                              | -                          | June 2013            |

| Service Connection Location            | Sanitary (m) | Storm (m)               |     |        |  |
|----------------------------------------|--------------|-------------------------|-----|--------|--|
| Distance from downstream San MH        | PW108        | towards upstream San MH | 881 | 107.90 |  |
| Storm service connected to Stm MH 2462 |              |                         |     |        |  |

NOT TO SCALE The information contained herein is for internal use only. Not to be relied on unless confirmed by site inspection and/or investigation.

SANITARY SERVICE