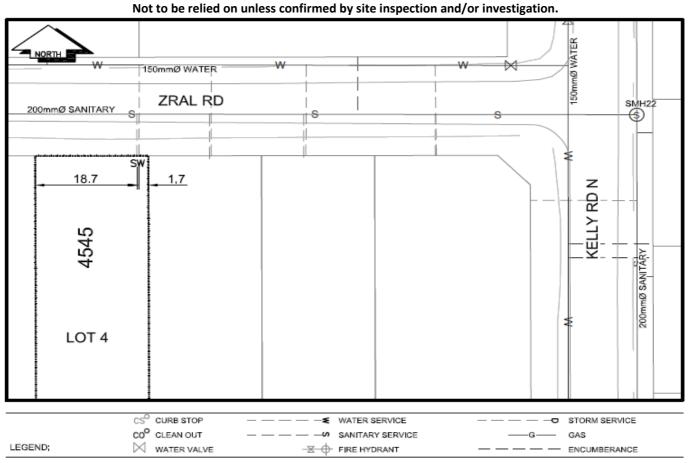

## Civic Address:4545 Zral RoadLegal Description:Lot: 4 District Lot: 2425 Plan: EPP60830

| Service<br>Type                                               | Diameter<br>(mm) | Material       | Invert Elev<br>at main (m) | Invert Elev at<br>property line (m) | Invert Elev at service end (m) | Distance into<br>property (m) | Installation<br>Date |
|---------------------------------------------------------------|------------------|----------------|----------------------------|-------------------------------------|--------------------------------|-------------------------------|----------------------|
| Sanitary                                                      | 100mm            | PVC            | -                          | -                                   | -                              | -                             | Oct 2016             |
| Water                                                         | 20mm             | PVC            | -                          | -                                   | -                              | -                             | Oct 2016             |
| Storm                                                         | N/A              | N/A            | -                          | -                                   | -                              | -                             |                      |
| Service Connection Location                                   |                  |                |                            |                                     |                                | Sanitary (m)                  | Storm (m)            |
| Distance from downstream San MH 22 towards upstream San MH 21 |                  |                |                            | 21                                  | 97.60                          |                               |                      |
| Distance from downstream Stm MH - towards upstream Stm MH -   |                  |                |                            |                                     |                                |                               |                      |
| Power                                                         | Size             | Communications | Size                       | Cable                               | Size                           | Gas                           | Size                 |
| BC Hydro                                                      | -                | Telus          | -                          | Shaw                                | -                              | FortisBC                      | -                    |
| Overhead Service Overhead Service Overhead Service            |                  |                |                            |                                     |                                |                               |                      |
| Installed by: City of Prince George forces                    |                  |                |                            |                                     |                                | Survey Date:                  | -                    |
| Comments:                                                     |                  |                |                            |                                     |                                |                               |                      |