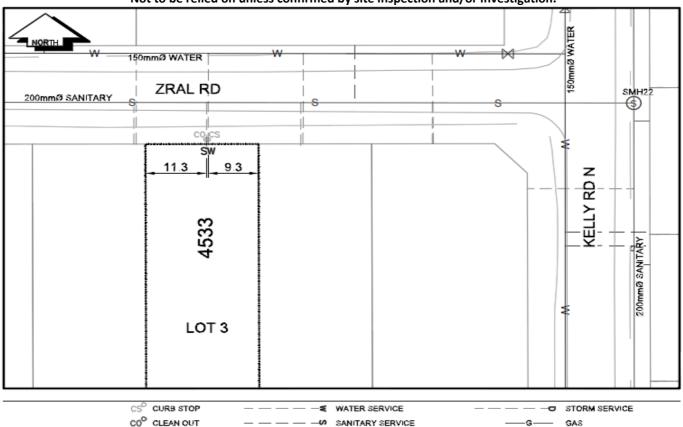

## City of Prince George **History Sheet**

| PID: | 029856116 |
|------|-----------|
| MU:  | 101724    |
| WO:  | 87871     |

- ENCUMBERANCE

Civic Address: 4533 Zral Road

Legal Description: Lot: 3 District Lot: 2425 Plan: EPP60830

| Service<br>Type | Diameter<br>(mm) | Material | Invert Elev<br>at main (m) | Invert Elev at property line (m) | Invert Elev at service end (m) | Distance into property (m) | Installation<br>Date |
|-----------------|------------------|----------|----------------------------|----------------------------------|--------------------------------|----------------------------|----------------------|
| Sanitary        | 100mm            | PVC      | -                          | 751.35                           | 751.52                         | 0.40                       | Oct 2016             |
| Water           | 20mm             | PVC      | -                          | -                                | -                              | 0.40                       | Oct 2016             |
| Storm           | N/A              | N/A      | -                          | -                                | -                              | -                          |                      |

| Service Connection Location     |    |                         |    |       | Storm (m) |
|---------------------------------|----|-------------------------|----|-------|-----------|
| Distance from downstream San MH | 22 | towards upstream San MH | 21 | 75.90 |           |
| Distance from downstream Stm MH | -  | towards upstream Stm MH | -  |       |           |

| Installed by: | City of Prince George forces                                                      | Survey Date: | - |
|---------------|-----------------------------------------------------------------------------------|--------------|---|
| Comments:     | Sanitary service as per Oct 2016 survey and Water locate as per Oct 2016 locates. |              |   |
|               |                                                                                   |              |   |
|               |                                                                                   |              |   |