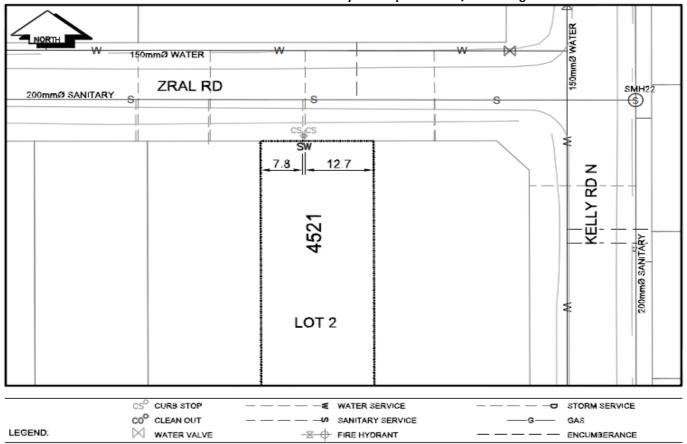

## Civic Address: 4521 Zral Road Legal Description: Lot: 2 District Lot: 2425 Plan: EPP60830

| Service<br>Type                                               | Diameter<br>(mm)   | Material       | Invert Elev<br>at main (m) | Invert Elev at property line (m) | Invert Elev at<br>service end (m) | Distance into<br>property (m) | Installation<br>Date |
|---------------------------------------------------------------|--------------------|----------------|----------------------------|----------------------------------|-----------------------------------|-------------------------------|----------------------|
| Sanitary                                                      | 100mm              | PVC            | -                          | 754.06                           | 751.11                            | 0.30                          | June 2016            |
| Water                                                         | 20mm               | Copper         | -                          | -                                | -                                 | 0.30                          | June 2016            |
| Storm                                                         | N/A                | N/A            | -                          | -                                | -                                 | -                             |                      |
| Service Connection Location                                   |                    |                |                            |                                  |                                   | Sanitary (m)                  | Storm (m)            |
| Distance from downstream San MH 22 towards upstream San MH 21 |                    |                |                            | 61.50                            |                                   |                               |                      |
| Distance from downstream Stm MH - towards upstream Stm MH -   |                    |                |                            |                                  |                                   |                               |                      |
| Power                                                         | Size               | Communications | Size                       | Cable                            | Size                              | Gas                           | Size                 |
| BC Hydro                                                      | -                  | Telus          | -                          | Shaw                             | -                                 | FortisBC                      | -                    |
| Overhead Service Overhead Service Overhead Service            |                    |                |                            |                                  |                                   |                               |                      |
| nstalled by:                                                  | City of Prince Geo | orge forces    |                            |                                  |                                   | Survey Date:                  | -                    |
| •                                                             |                    |                |                            | cate as per Oct 2016             |                                   | •                             |                      |